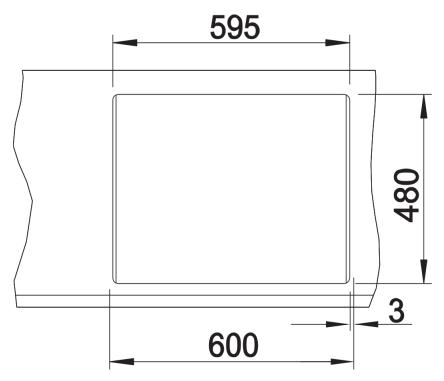

## Colours

Available colours: alumetallic white anthracite jasmine coffee tartufo rock grey pearl grey black

SILGRANIT black

- Cut out size: 595 x 480 x R15<br>Universal handing<br>Serman warehouse stock.<br>Allow 10 working days.

Scope of supply

Waste fitting with space-saving pipe, two 3 <sup>1</sup>/<sub>2</sub>" basket strainers, plus main bowl remote controlGerman warehouse stock, allow 10 working days.

Details

Cut-out