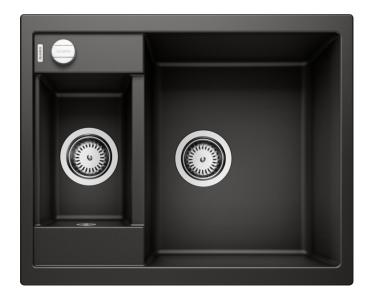

## Colours

Available colours: alumetallic white anthracite jasmine coffee tartufo rock grey pearl grey black

SILGRANIT black

- Cut out size: 595 x 480 x R15<br>Universal handing<br>Serman warehouse stock.<br>Allow 10 working days.