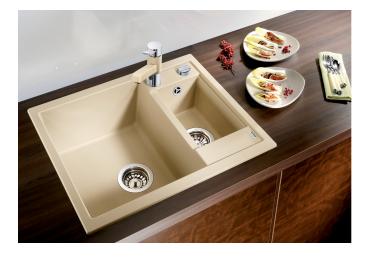

## Benefits

- Modern, simple but striking linea design
- Attractive line of sinks in the medium price category
- Optimum solution for small kitchens
- The excellent capacity of the bowl provides even more room to do the washing up
- The additional bowl provides a high level of convenience
- Stylish low-profile rim design
- Can be installed reversibly

## Colours

Available colours: alumetallic white anthracite jasmine coffee tartufo rock grey pearl grey black

SILGRANIT black

- Cut out size: 595 x 480 x R15<br>Universal handing<br>Serman warehouse stock.<br>Allow 10 working days.