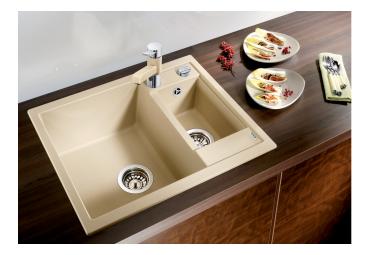

## Product information sheet METRA 6

Item no. 516162

**Benefits** 

- Modern, simple but striking linea design
- Attractive line of sinks in the medium price category
- Optimum solution for small kitchens
- The excellent capacity of the bowl provides even more room to do the washing up
- The additional bowl provides a high level of convenience
- Stylish low-profile rim design
- Can be installed reversibly

## Colours

Available colours: alumetallic

anthracite jasmine coffee tartufo rock grey

white

pearl grey

SILGRANIT coffee

| Planning information                                                                                                                         |
|----------------------------------------------------------------------------------------------------------------------------------------------|
| - Cut out size: 595 x 480 x R15<br>Universal handing<br>German warehouse stock.                                                              |
|                                                                                                                                              |
| Scope of supply                                                                                                                              |
| Waste fitting with space-saving pipe, two 3 ½" basket strainers, plus main bowl remote controlGerman warehouse stock, allow 10 working days. |
| control derman warehouse stock, allow to working days.                                                                                       |
|                                                                                                                                              |
| Details                                                                                                                                      |
|                                                                                                                                              |
|                                                                                                                                              |