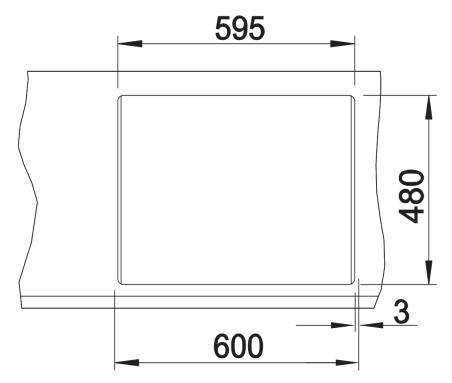

## Colours

Available colours: alumetallic

anthracite jasmine coffee tartufo rock grey

white

pearl grey

SILGRANIT coffee

| Planning information                                                                                                                         |
|----------------------------------------------------------------------------------------------------------------------------------------------|
| - Cut out size: 595 x 480 x R15<br>Universal handing<br>German warehouse stock.                                                              |
|                                                                                                                                              |
| Scope of supply                                                                                                                              |
| Waste fitting with space-saving pipe, two 3 ½" basket strainers, plus main bowl remote controlGerman warehouse stock, allow 10 working days. |
| control derman warehouse stock, allow to working days.                                                                                       |
|                                                                                                                                              |
| Details                                                                                                                                      |
|                                                                                                                                              |
|                                                                                                                                              |

Top view

Cut-out