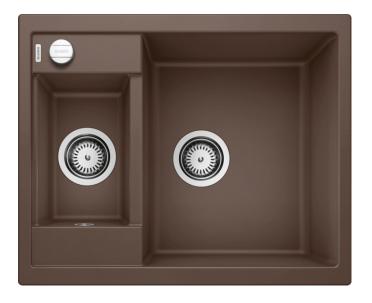

## Colours

Available colours: alumetallic

anthracite jasmine coffee tartufo rock grey

white

pearl grey

SILGRANIT coffee

| Planning information                                                                                                                         |
|----------------------------------------------------------------------------------------------------------------------------------------------|
| - Cut out size: 595 x 480 x R15<br>Universal handing<br>German warehouse stock.                                                              |
|                                                                                                                                              |
| Scope of supply                                                                                                                              |
| Waste fitting with space-saving pipe, two 3 ½" basket strainers, plus main bowl remote controlGerman warehouse stock, allow 10 working days. |
| control derman warehouse stock, allow to working days.                                                                                       |
|                                                                                                                                              |
| Details                                                                                                                                      |
|                                                                                                                                              |
|                                                                                                                                              |