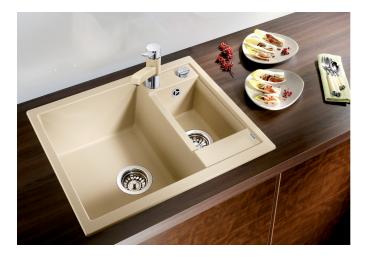

## Product information sheet METRA 6

Item no. 516158

**Benefits** 

- Modern, simple but striking linea design
- Attractive line of sinks in the medium price category
- Optimum solution for small kitchens
- The excellent capacity of the bowl provides even more room to do the washing up
- The additional bowl provides a high level of convenience
- Stylish low-profile rim design
- Can be installed reversibly

## Colours

SILGRANIT jasmine

Available colours: alumetallic white anthracite jasmine coffee tartufo

rock grey pearl grey black

| Planning information                                                                                                                         |
|----------------------------------------------------------------------------------------------------------------------------------------------|
| - Cut out size: 595 x 480 x R15<br>Universal handing<br>German warehouse stock.                                                              |
|                                                                                                                                              |
| Scope of supply                                                                                                                              |
| Waste fitting with space-saving pipe, two 3 ½" basket strainers, plus main bowl remote controlGerman warehouse stock, allow 10 working days. |
| control derman warehouse stock, allow to working days.                                                                                       |
|                                                                                                                                              |
| Details                                                                                                                                      |
|                                                                                                                                              |
|                                                                                                                                              |