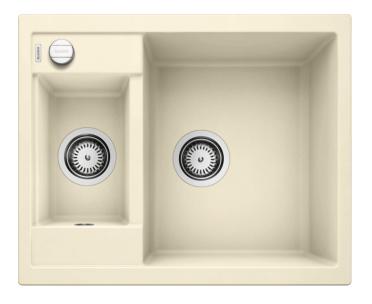

## Colours

SILGRANIT jasmine

Available colours: alumetallic white anthracite jasmine coffee tartufo

rock grey pearl grey black

| Planning information                                                                                                                         |
|----------------------------------------------------------------------------------------------------------------------------------------------|
| - Cut out size: 595 x 480 x R15<br>Universal handing<br>German warehouse stock.                                                              |
|                                                                                                                                              |
| Scope of supply                                                                                                                              |
| Waste fitting with space-saving pipe, two 3 ½" basket strainers, plus main bowl remote controlGerman warehouse stock, allow 10 working days. |
| control derman warehouse stock, allow to working days.                                                                                       |
|                                                                                                                                              |
| Details                                                                                                                                      |
|                                                                                                                                              |
|                                                                                                                                              |