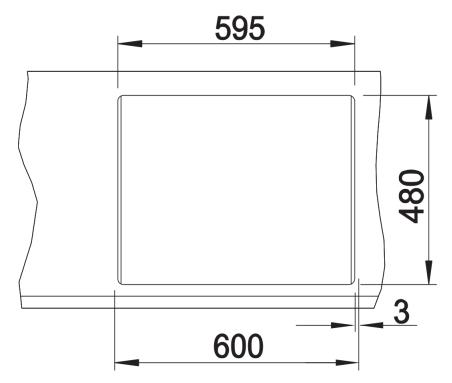

## Colours

SILGRANIT jasmine

Available colours: alumetallic white anthracite jasmine coffee tartufo

rock grey pearl grey black

| Planning information                                                                                                                         |
|----------------------------------------------------------------------------------------------------------------------------------------------|
| - Cut out size: 595 x 480 x R15<br>Universal handing<br>German warehouse stock.                                                              |
|                                                                                                                                              |
| Scope of supply                                                                                                                              |
| Waste fitting with space-saving pipe, two 3 ½" basket strainers, plus main bowl remote controlGerman warehouse stock, allow 10 working days. |
| control derman warehouse stock, allow to working days.                                                                                       |
|                                                                                                                                              |
| Details                                                                                                                                      |
|                                                                                                                                              |
|                                                                                                                                              |

Top view

Cut-out