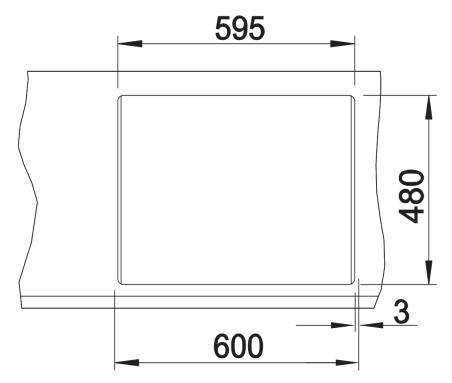

## Colours

SILGRANIT rock grey

Available colours: alumetallic white anthracite jasmine coffee tartufo rock grey

pearl grey

black

| Planning information                                                                                                                         |
|----------------------------------------------------------------------------------------------------------------------------------------------|
| - Cut out size: 595 x 480 x R15<br>Universal handing<br>German warehouse stock.                                                              |
|                                                                                                                                              |
| Scope of supply                                                                                                                              |
| Waste fitting with space-saving pipe, two 3 ½" basket strainers, plus main bowl remote controlGerman warehouse stock, allow 10 working days. |
| control derman warehouse stock, allow to working days.                                                                                       |
|                                                                                                                                              |
| Details                                                                                                                                      |
|                                                                                                                                              |
|                                                                                                                                              |

Top view

Cut-out