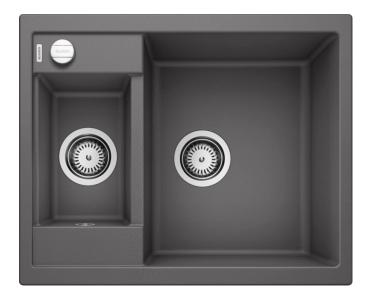

## Colours

SILGRANIT rock grey

Available colours: alumetallic white anthracite jasmine coffee tartufo rock grey

pearl grey

black

| Planning information                                                                                                                         |
|----------------------------------------------------------------------------------------------------------------------------------------------|
| - Cut out size: 595 x 480 x R15<br>Universal handing<br>German warehouse stock.                                                              |
|                                                                                                                                              |
| Scope of supply                                                                                                                              |
| Waste fitting with space-saving pipe, two 3 ½" basket strainers, plus main bowl remote controlGerman warehouse stock, allow 10 working days. |
| control derman warehouse stock, allow to working days.                                                                                       |
|                                                                                                                                              |
| Details                                                                                                                                      |
|                                                                                                                                              |
|                                                                                                                                              |