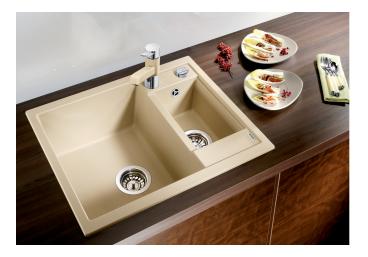

## Product information sheet METRA 6

Item no. 518874

**Benefits** 

- Modern, simple but striking linea design
- Attractive line of sinks in the medium price category
- Optimum solution for small kitchens
- The excellent capacity of the bowl provides even more room to do the washing up
- The additional bowl provides a high level of convenience
- Stylish low-profile rim design
- Can be installed reversibly

## Colours

SILGRANIT rock grey

Available colours: alumetallic white anthracite jasmine coffee tartufo rock grey

pearl grey

black

| Planning information                                                                                                                         |
|----------------------------------------------------------------------------------------------------------------------------------------------|
| - Cut out size: 595 x 480 x R15<br>Universal handing<br>German warehouse stock.                                                              |
|                                                                                                                                              |
| Scope of supply                                                                                                                              |
| Waste fitting with space-saving pipe, two 3 ½" basket strainers, plus main bowl remote controlGerman warehouse stock, allow 10 working days. |
| control derman warehouse stock, allow to working days.                                                                                       |
|                                                                                                                                              |
| Details                                                                                                                                      |
|                                                                                                                                              |
|                                                                                                                                              |