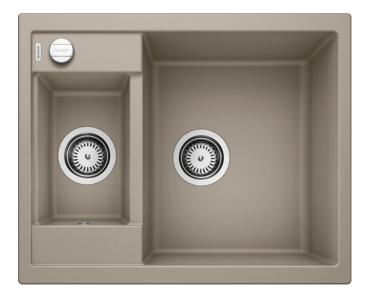

## Colours

SILGRANIT tartufo

Available colours:
alumetallic
white
anthracite
jasmine
coffee
tartufo
rock grey
pearl grey
black

| Planning information                                                                                                                         |
|----------------------------------------------------------------------------------------------------------------------------------------------|
| - Cut out size: 595 x 480 x R15<br>Universal handing<br>German warehouse stock.                                                              |
|                                                                                                                                              |
| Scope of supply                                                                                                                              |
| Waste fitting with space-saving pipe, two 3 ½" basket strainers, plus main bowl remote controlGerman warehouse stock, allow 10 working days. |
| control derman warehouse stock, allow to working days.                                                                                       |
|                                                                                                                                              |
| Details                                                                                                                                      |
|                                                                                                                                              |
|                                                                                                                                              |