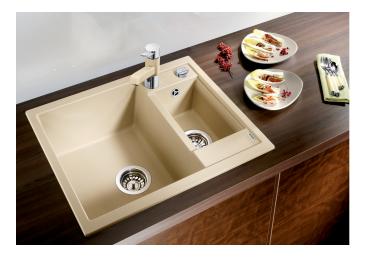

## Product information sheet METRA 6

Item no. 517351

**Benefits** 

- Modern, simple but striking linea design
- Attractive line of sinks in the medium price category
- Optimum solution for small kitchens
- The excellent capacity of the bowl provides even more room to do the washing up
- The additional bowl provides a high level of convenience
- Stylish low-profile rim design
- Can be installed reversibly

## Colours

SILGRANIT tartufo

Available colours:
alumetallic
white
anthracite
jasmine
coffee
tartufo
rock grey
pearl grey
black

| Planning information                                                                                                                         |
|----------------------------------------------------------------------------------------------------------------------------------------------|
| - Cut out size: 595 x 480 x R15<br>Universal handing<br>German warehouse stock.                                                              |
|                                                                                                                                              |
| Scope of supply                                                                                                                              |
| Waste fitting with space-saving pipe, two 3 ½" basket strainers, plus main bowl remote controlGerman warehouse stock, allow 10 working days. |
| control derman warehouse stock, allow to working days.                                                                                       |
|                                                                                                                                              |
| Details                                                                                                                                      |
|                                                                                                                                              |
|                                                                                                                                              |