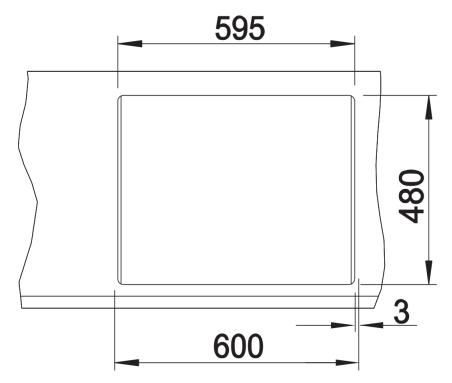

## Colours

SILGRANIT tartufo

Available colours:
alumetallic
white
anthracite
jasmine
coffee
tartufo
rock grey
pearl grey
black

| Planning information                                                                                                                         |
|----------------------------------------------------------------------------------------------------------------------------------------------|
| - Cut out size: 595 x 480 x R15<br>Universal handing<br>German warehouse stock.                                                              |
|                                                                                                                                              |
| Scope of supply                                                                                                                              |
| Waste fitting with space-saving pipe, two 3 ½" basket strainers, plus main bowl remote controlGerman warehouse stock, allow 10 working days. |
| control derman warehouse stock, allow to working days.                                                                                       |
|                                                                                                                                              |
| Details                                                                                                                                      |
|                                                                                                                                              |
|                                                                                                                                              |

## Front view

Side view