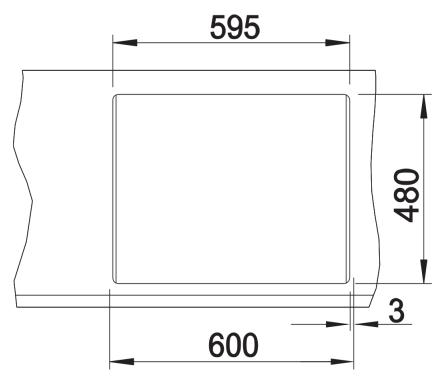

## Colours

Available colours: alumetallic white anthracite jasmine coffee tartufo rock grey pearl grey black

SILGRANIT white

- Cut out size: 595 x 480 x R15<br>Universal handing<br>Serman warehouse stock.<br>Allow 10 working days.

Scope of supply

Waste fitting with space-saving pipe, two 3 <sup>1</sup>/<sub>2</sub>" basket strainers, plus main bowl remote controlGerman warehouse stock, allow 10 working days.

Details

Cut-out