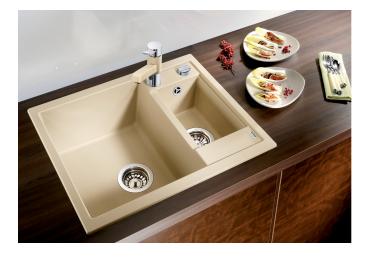

## Benefits

- Modern, simple but striking linea design
- Attractive line of sinks in the medium price category
- Optimum solution for small kitchens
- The excellent capacity of the bowl provides even more room to do the washing up
- The additional bowl provides a high level of convenience
- Stylish low-profile rim design
- Can be installed reversibly

## Colours

Available colours: alumetallic white anthracite jasmine coffee tartufo rock grey pearl grey black

SILGRANIT white

- Cut out size: 595 x 480 x R15<br>Universal handing<br>Serman warehouse stock.<br>Allow 10 working days.