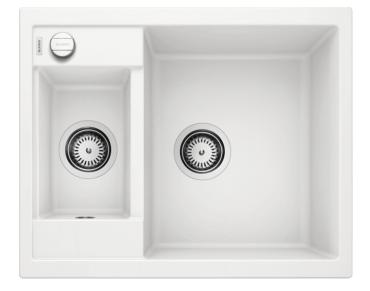

## Benefits

- Modern, simple but striking linea design
- Attractive line of sinks in the medium price category
- Optimum solution for small kitchens
- The excellent capacity of the bowl provides even more room to do the washing up
- The additional bowl provides a high level of convenience
- Stylish low-profile rim design
- Can be installed reversibly

## Colours

Available colours: alumetallic white anthracite jasmine coffee tartufo rock grey pearl grey black

SILGRANIT white

- Cut out size: 595 x 480 x R15<br>Universal handing<br>Serman warehouse stock.<br>Allow 10 working days.