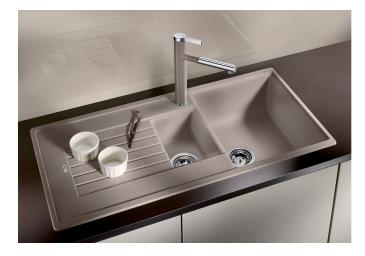

## Benefits

- Modern design with clear lines
- Straight lined outer contour emphasised by the narrow rim
- Characteristic tap ledge as a frame that enlarges the drainer
- Spacious main bowl for comfortable working
- Large additional bowl With 3  $1\!\!\!/ _2$  " basket strainer
- Can be installed reversibly

## Colours

| <br> | $\bigcirc$ |  |
|------|------------|--|
|      |            |  |

SILGRANIT white

Available colours: anthracite alumetallic white jasmine coffee tartufo rock grey pearl grey black

- Cut out size: 980 x 480 x R15
- Universal handing