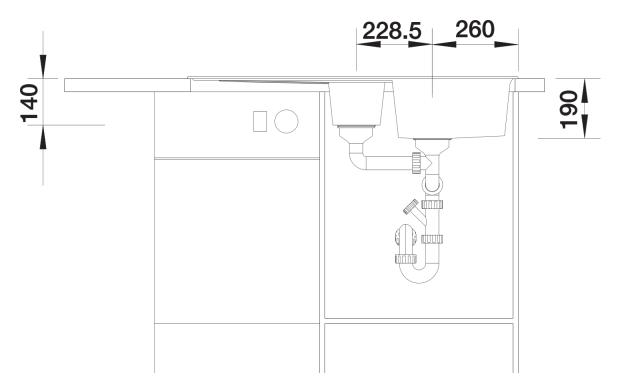

Scope of supply

- Waste fitting with space-saving pipe
  two 3 <sup>1</sup>/<sub>2</sub>" basket strainers

Details

Top view

Cut-out