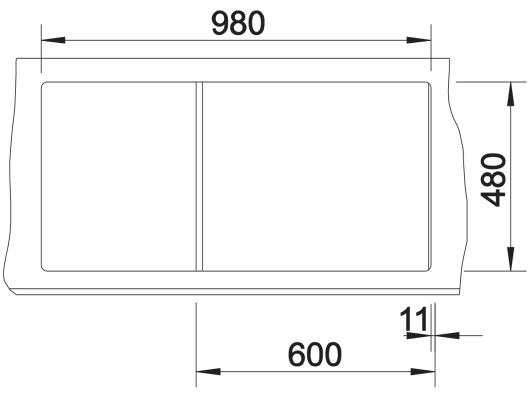

## Colours

| <br> | $\bigcirc$ |  |
|------|------------|--|
|      |            |  |

SILGRANIT white

Available colours: anthracite alumetallic white jasmine coffee tartufo rock grey pearl grey black

- Cut out size: 980 x 480 x R15
- Universal handing