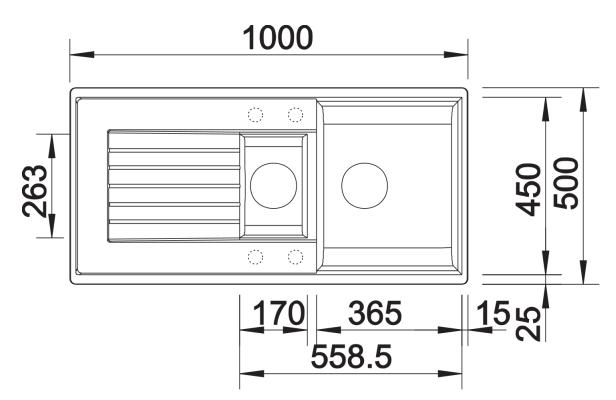

Scope of supply

- Waste fitting with space-saving pipe
  two 3 <sup>1</sup>/<sub>2</sub>" basket strainers

Details

Top view

Cut-out