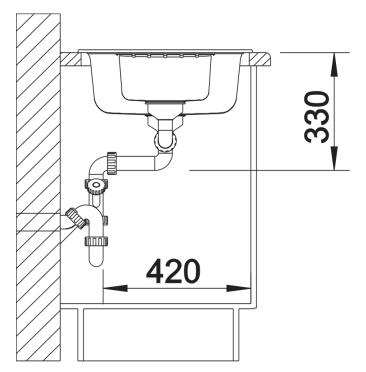

Scope of supply

- Waste fitting with space-saving pipe
  two 3 <sup>1</sup>/<sub>2</sub>" basket strainers

Details

Top view

Cut-out