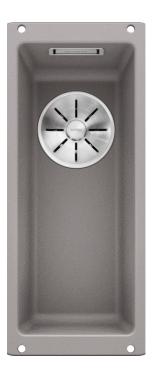

#### Benefits

- Maximum bowl size provided by the very best in production and mounting technology

- Undermount bowl for solid surface worktops
- Timelessly elegant, contoured bowl design
- Entire system for a wide variety of plans featuring large and small bowls
- Elegant and hygienic: the covered C-overflow and InFino strainer system

### Colours

rock grey alumetallic anthracite white pearl grey jasmine coffee tartufo

Available colours:

black

- Cut out size: 160 x 400 x R10<br><br>Cut out information supplied with bowls.<br>Cut out CNC files also available on www.blanco.co.uk for download.