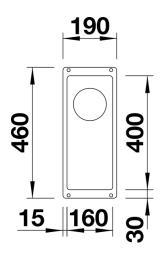

### Details

Top view

### Colours

rock grey alumetallic anthracite white pearl grey jasmine coffee tartufo

Available colours:

black

- Cut out size: 160 x 400 x R10<br><br>Cut out information supplied with bowls.<br>Cut out CNC files also available on www.blanco.co.uk for download.