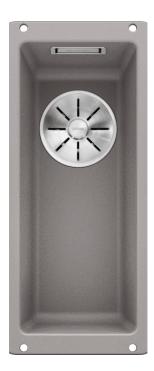

#### Benefits

- Maximum bowl size provided by the very best in production and mounting technology

- Undermount bowl for solid surface worktops
- Timelessly elegant, contoured bowl design
- Entire system for a wide variety of plans featuring large and small bowls
- Elegant and hygienic: the covered C-overflow and InFino strainer system

### Colours

rock grey alumetallic anthracite white pearl grey jasmine coffee tartufo

Available colours:

black

- Cut out size: 160 x 400 x R10<br><br>Cut out information supplied with bowls.<br>Cut out CNC files also available on www.blanco.co.uk for download.