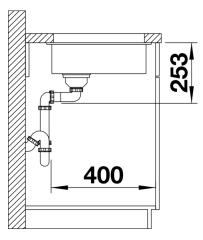

### Colours

rock grey alumetallic anthracite white pearl grey jasmine coffee tartufo

Available colours:

black

- Cut out size: 160 x 400 x R10<br><br>Cut out information supplied with bowls.<br>Cut out CNC files also available on www.blanco.co.uk for download.

### Details

Top view