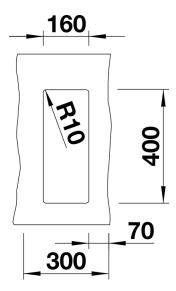

### Colours

rock grey alumetallic anthracite white pearl grey jasmine coffee tartufo

Available colours:

black

- Cut out size: 160 x 400 x R10<br><br>Cut out information supplied with bowls.<br>Cut out CNC files also available on www.blanco.co.uk for download.