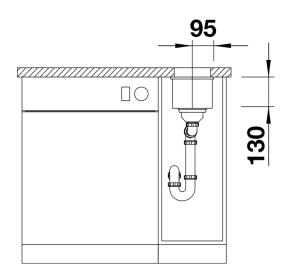

### Colours

rock grey alumetallic anthracite white pearl grey jasmine coffee tartufo

Available colours:

black

- Cut out size: 160 x 400 x R10<br><br>Cut out information supplied with bowls.<br>Cut out CNC files also available on www.blanco.co.uk for download.

## Front view