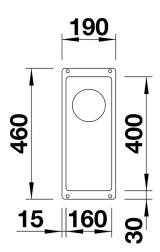

# Planning information

- Cut out size: 160 x 400 x R10<br/>
br><br>Cut out information supplied with bowls.<br/>
br>Cut out CNC files also available on www.blanco.co.uk for download.

### **Details**

Top view

Cut-out

Front view

Side view