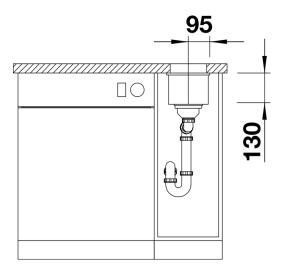

#### **Benefits**



- Maximum bowl size provided by the very best in production and mounting technology
- Undermount bowl for solid surface worktops
- Timelessly elegant, contoured bowl design
- Entire system for a wide variety of plans featuring large and small bowls
- Elegant and hygienic: the covered C-overflow and InFino strainer system

### Colours



SILGRANIT anthracite

### Available colours:

rock grey alumetallic anthracite white pearl grey jasmine coffee tartufo black

# Planning information

- Cut out size: 160 x 400 x R10<br/>
br><br>Cut out information supplied with bowls.<br/>
br>Cut out CNC files also available on www.blanco.co.uk for download.

### Scope of supply

Waste fitting with space-saving pipe, 3 ½" InFino basket strainer

### **Details**



Top view



Cut-out



Front view



Side view