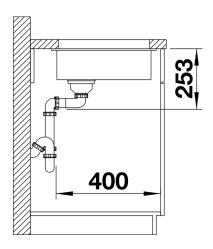

ts**



- Maximum bowl size provided by the very best in production and mounting technology
- Undermount bowl for solid surface worktops
- Timelessly elegant, contoured bowl design
- Entire system for a wide variety of plans featuring large and small bowls
- Elegant and hygienic: the covered C-overflow and InFino strainer system

### Colours



SILGRANIT anthracite

### Available colours:

rock grey alumetallic anthracite white pearl grey jasmine coffee tartufo black

# Planning information

- Cut out size: 160 x 400 x R10<br/>
br><br>Cut out information supplied with bowls.<br/>
br>Cut out CNC files also available on www.blanco.co.uk for download.

### Scope of supply

Waste fitting with space-saving pipe, 3 ½" InFino basket strainer

### **Details**



Top view



Cut-out



Front view



Side view