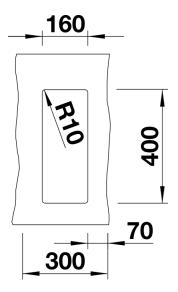

# Planning information

- Cut out size: 160 x 400 x R10<br/>
br><br>Cut out information supplied with bowls.<br/>
br>Cut out CNC files also available on www.blanco.co.uk for download.

### **Details**

Top view

Cut-out

Front view

Side view