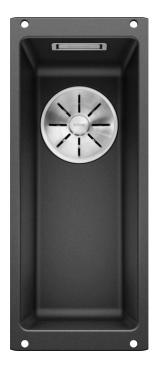

### Colours

SILGRANIT anthracite

### **Details**

Top view

Cut-out

Front view

Side view