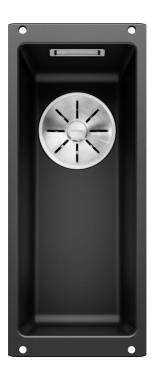

## Product information sheet SUBLINE 160-U

Item no. 525981

## Benefits

production and mounting technology - Undermount bowl for solid surface worktops

- Maximum bowl size provided by the very best in

- Timelessly elegant, contoured bowl design
- Entire system for a wide variety of plans featuring large and small bowls
- Elegant and hygienic: the covered C-overflow and InFino strainer system

Colours

SILGRANIT black

rock grey alumetallic anthracite white pearl grey jasmine coffee

Available colours:

tartufo black - Cut out size: 160 x 400 x R10<br><br>Cut out information supplied with bowls.<br>Cut out CNC files also available on www.blanco.co.uk for download.