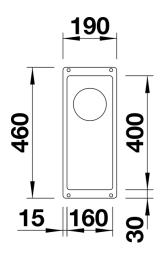

## Product information sheet SUBLINE 160-U

Item no. 525981

## Benefits



production and mounting technology - Undermount bowl for solid surface worktops

- Maximum bowl size provided by the very best in

- Timelessly elegant, contoured bowl design
- Entire system for a wide variety of plans featuring large and small bowls
- Elegant and hygienic: the covered C-overflow and InFino strainer system

Colours



SILGRANIT black

rock grey alumetallic anthracite white pearl grey jasmine coffee

Available colours:

tartufo black - Cut out size: 160 x 400 x R10<br><br>Cut out information supplied with bowls.<br>Cut out CNC files also available on www.blanco.co.uk for download.

Scope of supply

Waste fitting with space-saving pipe, 3 1/2" InFino basket strainer

## Details



Top view







## Front view