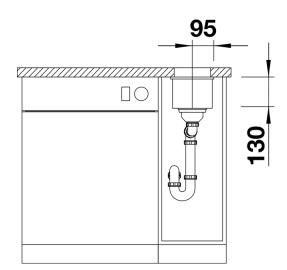

## Product information sheet SUBLINE 160-U

Item no. 525981

## Benefits



production and mounting technology - Undermount bowl for solid surface worktops

- Maximum bowl size provided by the very best in

- Timelessly elegant, contoured bowl design
- Entire system for a wide variety of plans featuring large and small bowls
- Elegant and hygienic: the covered C-overflow and InFino strainer system

Colours



SILGRANIT black

rock grey alumetallic anthracite white pearl grey jasmine coffee

Available colours:

tartufo black - Cut out size: 160 x 400 x R10<br><br>Cut out information supplied with bowls.<br>Cut out CNC files also available on www.blanco.co.uk for download.

Scope of supply

Waste fitting with space-saving pipe, 3 1/2" InFino basket strainer

## Details



Top view







## Front view