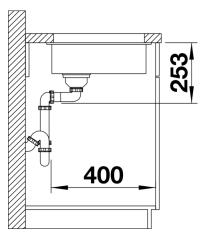

nformation sheet SUBLINE 160-U

Item no. 525981

## Benefits



production and mounting technology - Undermount bowl for solid surface worktops

- Maximum bowl size provided by the very best in

- Timelessly elegant, contoured bowl design
- Entire system for a wide variety of plans featuring large and small bowls
- Elegant and hygienic: the covered C-overflow and InFino strainer system

Colours



SILGRANIT black

rock grey alumetallic anthracite white pearl grey jasmine coffee

Available colours:

tartufo black - Cut out size: 160 x 400 x R10<br><br>Cut out information supplied with bowls.<br>Cut out CNC files also available on www.blanco.co.uk for download.

Scope of supply

Waste fitting with space-saving pipe, 3 1/2" InFino basket strainer

## Details



Top view







## Front view