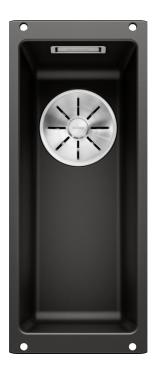

## Product information sheet SUBLINE 160-U

Item no. 525981

## Benefits

production and mounting technology - Undermount bowl for solid surface worktops

- Maximum bowl size provided by the very best in

- Timelessly elegant, contoured bowl design
- Entire system for a wide variety of plans featuring large and small bowls
- Elegant and hygienic: the covered C-overflow and InFino strainer system

Colours

SILGRANIT black

rock grey alumetallic anthracite white pearl grey jasmine coffee

Available colours:

tartufo black - Cut out size: 160 x 400 x R10<br><br>Cut out information supplied with bowls.<br>Cut out CNC files also available on www.blanco.co.uk for download.