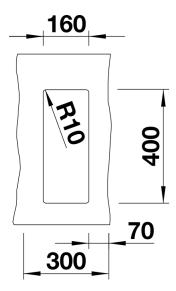

Colours

SILGRANIT black

rock grey alumetallic anthracite white pearl grey jasmine coffee

Available colours:

tartufo black - Cut out size: 160 x 400 x R10<br><br>Cut out information supplied with bowls.<br>Cut out CNC files also available on www.blanco.co.uk for download.