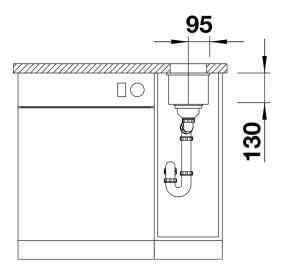

405

#### **Benefits**



- Maximum bowl size provided by the very best in production and mounting technology
- Undermount bowl for solid surface worktops
- Timelessly elegant, contoured bowl design
- Entire system for a wide variety of plans featuring large and small bowls
- Elegant and hygienic: the covered C-overflow and InFino strainer system

### Colours



SILGRANIT coffee

### Available colours:

rock grey alumetallic anthracite white pearl grey jasmine coffee tartufo black

# Planning information

- Cut out size: 160 x 400 x R10<br/>
br><br>Cut out information supplied with bowls.<br/>
br>Cut out CNC files also available on www.blanco.co.uk for download.

### Scope of supply

Waste fitting with space-saving pipe, 3 ½" InFino basket strainer

### **Details**



Top view



Cut-out



Front view



Side view