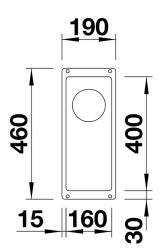

INE 160-U

Item no. 523405

#### **Benefits**



- Maximum bowl size provided by the very best in production and mounting technology
- Undermount bowl for solid surface worktops
- Timelessly elegant, contoured bowl design
- Entire system for a wide variety of plans featuring large and small bowls
- Elegant and hygienic: the covered C-overflow and InFino strainer system

### Colours



SILGRANIT coffee

### Available colours:

rock grey alumetallic anthracite white pearl grey jasmine coffee tartufo black

# Planning information

- Cut out size: 160 x 400 x R10<br/>
br><br>Cut out information supplied with bowls.<br/>
br>Cut out CNC files also available on www.blanco.co.uk for download.

### Scope of supply

Waste fitting with space-saving pipe, 3 ½" InFino basket strainer

### **Details**



Top view



Cut-out



Front view



Side view