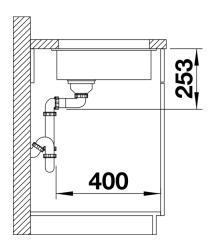

nefits**



- Maximum bowl size provided by the very best in production and mounting technology
- Undermount bowl for solid surface worktops
- Timelessly elegant, contoured bowl design
- Entire system for a wide variety of plans featuring large and small bowls
- Elegant and hygienic: the covered C-overflow and InFino strainer system

### Colours



SILGRANIT coffee

### Available colours:

rock grey alumetallic anthracite white pearl grey jasmine coffee tartufo black

# Planning information

- Cut out size: 160 x 400 x R10<br/>
br><br>Cut out information supplied with bowls.<br/>
br>Cut out CNC files also available on www.blanco.co.uk for download.

### Scope of supply

Waste fitting with space-saving pipe, 3 ½" InFino basket strainer

### **Details**



Top view



Cut-out



Front view



Side view