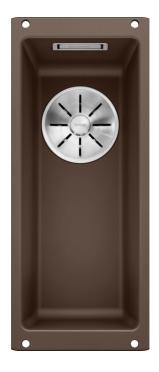

### Colours

SILGRANIT coffee

### **Details**

Top view

Cut-out

Front view

Side view