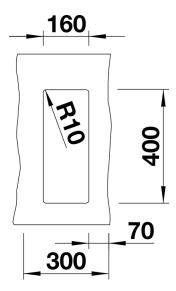

## Colours

Available colours: rock grey alumetallic anthracite white pearl grey jasmine coffee tartufo black

SILGRANIT jasmine

- Cut out size: 160 x 400 x R10<br><br>Cut out information supplied with bowls.<br>Cut out CNC files also available on www.blanco.co.uk for download.

## Front view