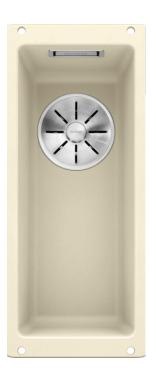

## Colours

Available colours: rock grey alumetallic anthracite white pearl grey jasmine coffee tartufo black

SILGRANIT jasmine

- Cut out size: 160 x 400 x R10<br><br>Cut out information supplied with bowls.<br>Cut out CNC files also available on www.blanco.co.uk for download.