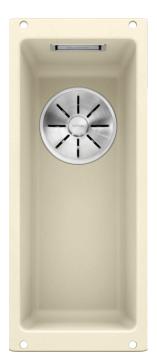

## Colours

Available colours: rock grey alumetallic anthracite white pearl grey jasmine coffee tartufo black

SILGRANIT jasmine

- Cut out size: 160 x 400 x R10<br><br>Cut out information supplied with bowls.<br>Cut out CNC files also available on www.blanco.co.uk for download.