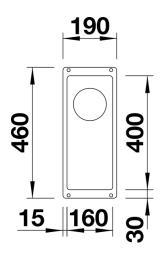

## Product information sheet SUBLINE 160-U

Item no. 523401

Benefits



- Maximum bowl size provided by the very best in production and mounting technology

- Undermount bowl for solid surface worktops
- Timelessly elegant, contoured bowl design
- Entire system for a wide variety of plans featuring large and small bowls
- Elegant and hygienic: the covered C-overflow and InFino strainer system

## Colours



Available colours: rock grey alumetallic anthracite white pearl grey jasmine coffee tartufo black

SILGRANIT jasmine

- Cut out size: 160 x 400 x R10<br><br>Cut out information supplied with bowls.<br>Cut out CNC files also available on www.blanco.co.uk for download.

Scope of supply

Waste fitting with space-saving pipe, 3 1/2" InFino basket strainer

## Details



Top view







## Front view