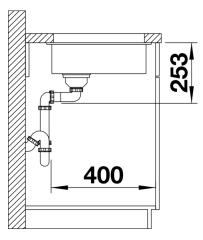

Scope of supply

Waste fitting with space-saving pipe, 3 1/2" InFino basket strainer