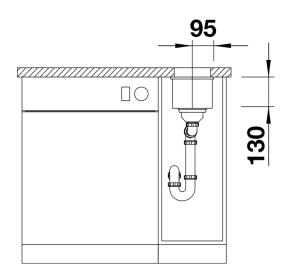

## Product information sheet SUBLINE 160-U

Item no. 523401

Benefits



- Maximum bowl size provided by the very best in production and mounting technology

- Undermount bowl for solid surface worktops
- Timelessly elegant, contoured bowl design
- Entire system for a wide variety of plans featuring large and small bowls
- Elegant and hygienic: the covered C-overflow and InFino strainer system

## Colours



Available colours: rock grey alumetallic anthracite white pearl grey jasmine coffee tartufo black

SILGRANIT jasmine

- Cut out size: 160 x 400 x R10<br><br>Cut out information supplied with bowls.<br>Cut out CNC files also available on www.blanco.co.uk for download.

Scope of supply

Waste fitting with space-saving pipe, 3 1/2" InFino basket strainer

## Details



Top view







## Front view