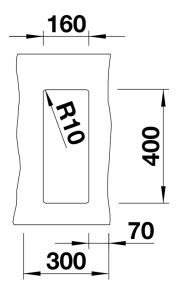

### Colours

Available colours: rock grey alumetallic anthracite white pearl grey jasmine coffee tartufo black

SILGRANIT rock grey

- Cut out size: 160 x 400 x R10<br><br>Cut out information supplied with bowls.<br>Cut out CNC files also available on www.blanco.co.uk for download.