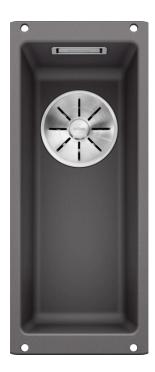

### Colours

Available colours: rock grey alumetallic anthracite white pearl grey jasmine coffee tartufo black

SILGRANIT rock grey

- Cut out size: 160 x 400 x R10<br><br>Cut out information supplied with bowls.<br>Cut out CNC files also available on www.blanco.co.uk for download.