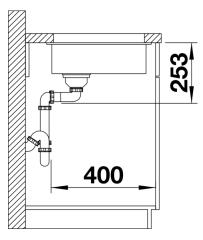

### Colours

Available colours: rock grey alumetallic anthracite white pearl grey jasmine coffee tartufo black

SILGRANIT rock grey

- Cut out size: 160 x 400 x R10<br><br>Cut out information supplied with bowls.<br>Cut out CNC files also available on www.blanco.co.uk for download.

Scope of supply

Waste fitting with space-saving pipe, 3 1/2" InFino basket strainer