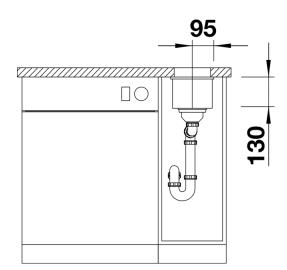

### Colours

Available colours: rock grey alumetallic anthracite white pearl grey jasmine coffee tartufo black

SILGRANIT rock grey

- Cut out size: 160 x 400 x R10<br><br>Cut out information supplied with bowls.<br>Cut out CNC files also available on www.blanco.co.uk for download.

Scope of supply

Waste fitting with space-saving pipe, 3 1/2" InFino basket strainer

## Front view