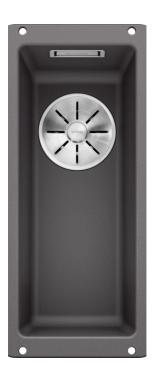

# Product information sheet SUBLINE 160-U

Item no. 523397

#### Benefits



Maximum bowl size provided by the very best in production and mounting technology
Undermount bowl for solid surface worktops

- Timelessly elegant, contoured bowl design
- Entire system for a wide variety of plans featuring large and small bowls

- Elegant and hygienic: the covered C-overflow and InFino strainer system

### Colours



Available colours: rock grey alumetallic anthracite white pearl grey jasmine coffee tartufo black

SILGRANIT rock grey

- Cut out size: 160 x 400 x R10<br><br>Cut out information supplied with bowls.<br>Cut out CNC files also available on www.blanco.co.uk for download.

Scope of supply

Waste fitting with space-saving pipe, 3 1/2" InFino basket strainer

### Details



Top view







## Front view