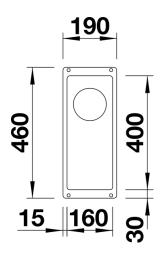

# Product information sheet SUBLINE 160-U

Item no. 523397

#### Benefits



Maximum bowl size provided by the very best in production and mounting technology
Undermount bowl for solid surface worktops

- Timelessly elegant, contoured bowl design
- Entire system for a wide variety of plans featuring large and small bowls

- Elegant and hygienic: the covered C-overflow and InFino strainer system

### Colours



Available colours: rock grey alumetallic anthracite white pearl grey jasmine coffee tartufo black

SILGRANIT rock grey

- Cut out size: 160 x 400 x R10<br><br>Cut out information supplied with bowls.<br>Cut out CNC files also available on www.blanco.co.uk for download.

Scope of supply

Waste fitting with space-saving pipe, 3 1/2" InFino basket strainer

### Details



Top view







## Front view