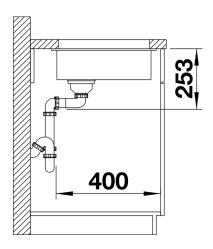

### Scope of supply

Waste fitting with space-saving pipe, 3 ½" InFino basket strainer

### Details

Top view

Cut-out

Front view

Side view