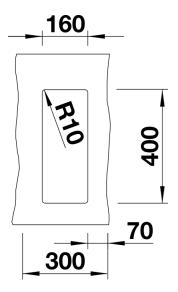

# Planning information

- Cut out size: 160 x 400 x R10<br/>
br><br>Cut out information supplied with bowls.<br/>
br>Cut out CNC files also available on www.blanco.co.uk for download.

### Details

Top view

Cut-out

Front view

Side view