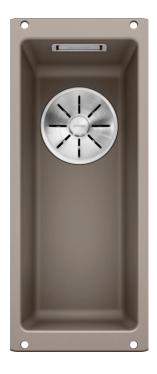

### Colours

SILGRANIT tartufo

#### **Benefits**

- Maximum bowl size provided by the very best in production and mounting technology
- Undermount bowl for solid surface worktops
- Timelessly elegant, contoured bowl design
- Entire system for a wide variety of plans featuring large and small bowls
- Elegant and hygienic: the covered C-overflow and InFino strainer system