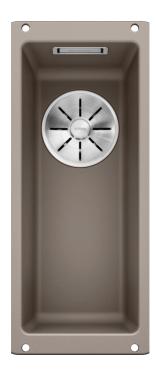

### Colours

SILGRANIT tartufo

#### **Benefits**

- Maximum bowl size provided by the very best in production and mounting technology
- Undermount bowl for solid surface worktops
- Timelessly elegant, contoured bowl design
- Entire system for a wide variety of plans featuring large and small bowls
- Elegant and hygienic: the covered C-overflow and InFino strainer system