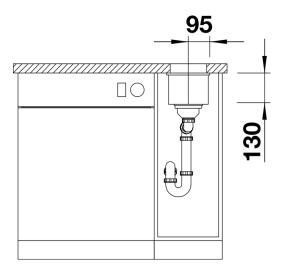

### Scope of supply

Waste fitting with space-saving pipe, 3 ½" InFino basket strainer

### Details

Top view

Cut-out

Front view

Side view