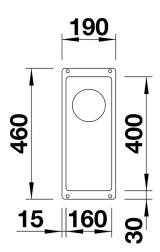

UBLINE 160-U

Item no. 523403

#### **Benefits**



- Maximum bowl size provided by the very best in production and mounting technology
- Undermount bowl for solid surface worktops
- Timelessly elegant, contoured bowl design
- Entire system for a wide variety of plans featuring large and small bowls
- Elegant and hygienic: the covered C-overflow and InFino strainer system

### Colours



SILGRANIT tartufo

### Available colours:

rock grey alumetallic anthracite white pearl grey jasmine coffee tartufo black

# Planning information

- Cut out size: 160 x 400 x R10<br/>
br><br>Cut out information supplied with bowls.<br/>
br>Cut out CNC files also available on www.blanco.co.uk for download.

### Scope of supply

Waste fitting with space-saving pipe, 3 ½" InFino basket strainer

### Details



Top view



Cut-out



Front view



Side view