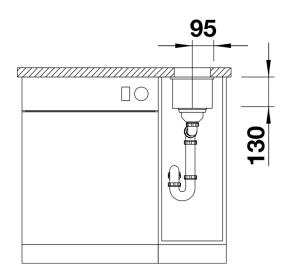

## Colours

Available colours: rock grey alumetallic anthracite white pearl grey jasmine coffee

tartufo black - Cut out size: 160 x 400 x R10<br><br>Cut out information supplied with bowls.<br>Cut out CNC files also available on www.blanco.co.uk for download.

Scope of supply

Waste fitting with space-saving pipe, 3 1/2" InFino basket strainer

# Front view