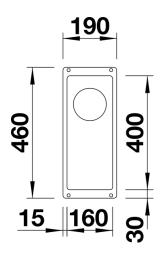

# Product information sheet SUBLINE 160-U

Item no. 523400

### Benefits



- Maximum bowl size provided by the very best in production and mounting technology

- Undermount bowl for solid surface worktops
- Timelessly elegant, contoured bowl design
- Entire system for a wide variety of plans featuring large and small bowls
- Elegant and hygienic: the covered C-overflow and InFino strainer system

## Colours



Available colours: rock grey alumetallic anthracite white pearl grey jasmine coffee

tartufo black - Cut out size: 160 x 400 x R10<br><br>Cut out information supplied with bowls.<br>Cut out CNC files also available on www.blanco.co.uk for download.

Scope of supply

Waste fitting with space-saving pipe, 3 1/2" InFino basket strainer

### Details



Top view







# Front view