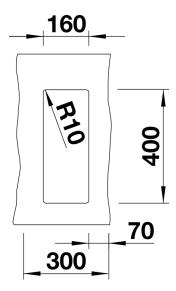

## Colours

Available colours: rock grey alumetallic anthracite white pearl grey jasmine coffee

tartufo black - Cut out size: 160 x 400 x R10<br><br>Cut out information supplied with bowls.<br>Cut out CNC files also available on www.blanco.co.uk for download.