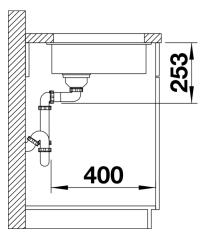

## Colours

Available colours: rock grey alumetallic anthracite white pearl grey jasmine coffee

tartufo black - Cut out size: 160 x 400 x R10<br><br>Cut out information supplied with bowls.<br>Cut out CNC files also available on www.blanco.co.uk for download.

Scope of supply

Waste fitting with space-saving pipe, 3 1/2" InFino basket strainer