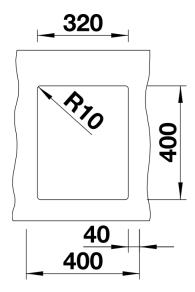

# Planning information

- Cut out size: 320 x 400 x R10<br/>
br><ut out information supplied with bowls.<br/>
br>Cut out CNC files also available on www.blanco.co.uk for download.

### **Details**

Top view

Cut-out

Front view

Side view