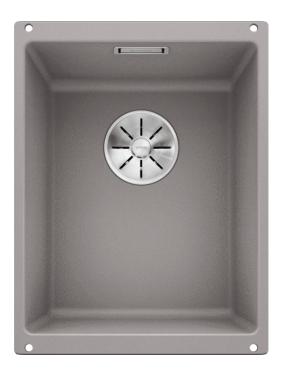

### Colours

Available colours:

rock grey alumetallic pearl grey anthracite white tartufo jasmine coffee black

SILGRANIT alumetallic

### **Details**

Top view

Cut-out

Front view

Side view