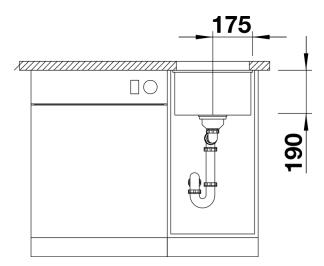

523408

#### **Benefits**



- Maximum bowl size provided by the very best in production and mounting technology
- Undermount bowl for solid surface worktops
- Timelessly elegant, contoured bowl design
- Entire system for a wide variety of plans featuring large and small bowls
- Elegant and hygienic: the covered C-overflow and InFino strainer system

### Colours



Available colours:

rock grey alumetallic pearl grey anthracite white tartufo jasmine coffee black

SILGRANIT alumetallic

# Planning information

- Cut out size: 320 x 400 x R10<br/>
br><ut out information supplied with bowls.<br/>
br>Cut out CNC files also available on www.blanco.co.uk for download.

### Scope of supply

Waste fitting with space-saving pipe, 3 ½" InFino basket strainer

### **Details**



Top view



Cut-out



Front view



Side view