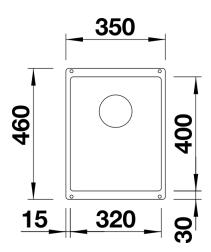

# Planning information

- Cut out size: 320 x 400 x R10<br/>
br><ut out information supplied with bowls.<br/>
br>Cut out CNC files also available on www.blanco.co.uk for download.

### **Details**

Top view

Cut-out

Front view

Side view