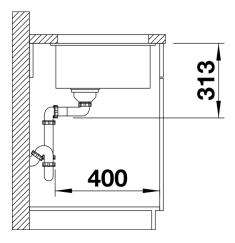

*Benefits**



- Maximum bowl size provided by the very best in production and mounting technology
- Undermount bowl for solid surface worktops
- Timelessly elegant, contoured bowl design
- Entire system for a wide variety of plans featuring large and small bowls
- Elegant and hygienic: the covered C-overflow and InFino strainer system

### Colours



Available colours:

rock grey alumetallic pearl grey anthracite white tartufo jasmine coffee black

SILGRANIT alumetallic

# Planning information

- Cut out size: 320 x 400 x R10<br/>
br><ut out information supplied with bowls.<br/>
br>Cut out CNC files also available on www.blanco.co.uk for download.

### Scope of supply

Waste fitting with space-saving pipe, 3 ½" InFino basket strainer

### **Details**



Top view



Cut-out



Front view



Side view