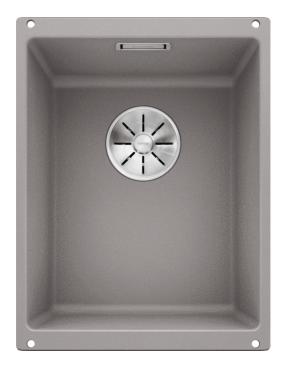

### Colours

Available colours:

rock grey alumetallic pearl grey anthracite white tartufo jasmine coffee black

SILGRANIT alumetallic

### **Details**

Top view

Cut-out

Front view

Side view