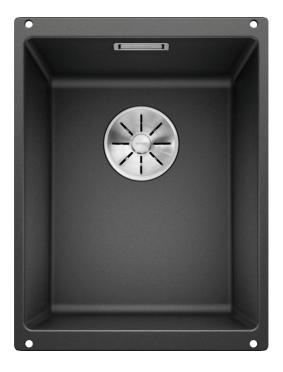

# Product information sheet SUBLINE 320-U

Item no. 523406

#### **Benefits**

- Maximum bowl size provided by the very best in production and mounting technology
- Undermount bowl for solid surface worktops
- Timelessly elegant, contoured bowl design
- Entire system for a wide variety of plans featuring large and small bowls
- Elegant and hygienic: the covered C-overflow and InFino strainer system

### Colours

SILGRANIT anthracite