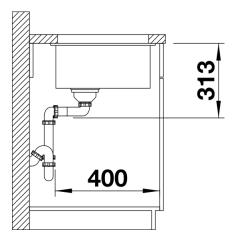

nefits**



- Maximum bowl size provided by the very best in production and mounting technology
- Undermount bowl for solid surface worktops
- Timelessly elegant, contoured bowl design
- Entire system for a wide variety of plans featuring large and small bowls
- Elegant and hygienic: the covered C-overflow and InFino strainer system

### Colours



SILGRANIT anthracite

### Available colours:

rock grey alumetallic pearl grey anthracite white tartufo jasmine coffee black

# Planning information

- Cut out size: 320 x 400 x R10<br/>
br><ut out information supplied with bowls.<br/>
br>Cut out CNC files also available on www.blanco.co.uk for download.

### Scope of supply

Waste fitting with space-saving pipe, 3 ½" InFino basket strainer

### **Details**



Top view



Cut-out



Front view



Side view