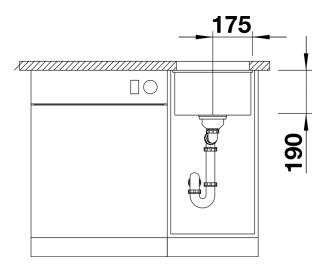

406

#### **Benefits**



- Maximum bowl size provided by the very best in production and mounting technology
- Undermount bowl for solid surface worktops
- Timelessly elegant, contoured bowl design
- Entire system for a wide variety of plans featuring large and small bowls
- Elegant and hygienic: the covered C-overflow and InFino strainer system

### Colours



SILGRANIT anthracite

### Available colours:

rock grey alumetallic pearl grey anthracite white tartufo jasmine coffee black

# Planning information

- Cut out size: 320 x 400 x R10<br/>
br><ut out information supplied with bowls.<br/>
br>Cut out CNC files also available on www.blanco.co.uk for download.

### Scope of supply

Waste fitting with space-saving pipe, 3 ½" InFino basket strainer

### **Details**



Top view



Cut-out



Front view



Side view