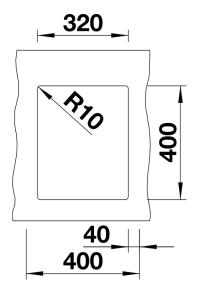

## Colours

Available colours: rock grey alumetallic pearl grey anthracite white tartufo jasmine coffee black

SILGRANIT black

- Cut out size: 320 x 400 x R10<br><br>Cut out information supplied with bowls.<br>Cut out CNC files also available on www.blanco.co.uk for download.