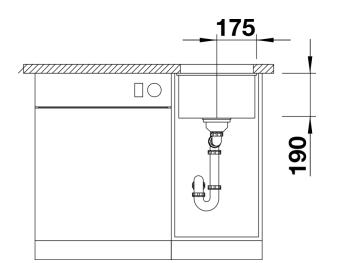

# Product information sheet SUBLINE 320-U

Item no. 525983

### Benefits



- Maximum bowl size provided by the very best in production and mounting technology
- Undermount bowl for solid surface worktops
- Timelessly elegant, contoured bowl design
- Entire system for a wide variety of plans featuring large and small bowls
- Elegant and hygienic: the covered C-overflow and InFino strainer system

## Colours



Available colours: rock grey alumetallic pearl grey anthracite white tartufo jasmine coffee black

SILGRANIT black

- Cut out size: 320 x 400 x R10<br><br>Cut out information supplied with bowls.<br>Cut out CNC files also available on www.blanco.co.uk for download.

Scope of supply

Waste fitting with space-saving pipe, 3 1/2" InFino basket strainer

#### Details



Top view







# Front view