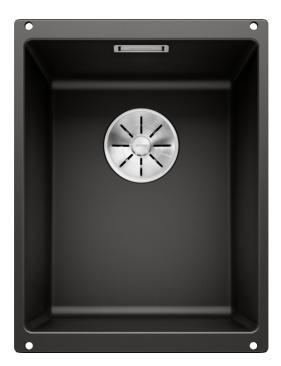

## Colours

Available colours: rock grey alumetallic pearl grey anthracite white tartufo jasmine coffee black

SILGRANIT black

- Cut out size: 320 x 400 x R10<br><br>Cut out information supplied with bowls.<br>Cut out CNC files also available on www.blanco.co.uk for download.

# Front view