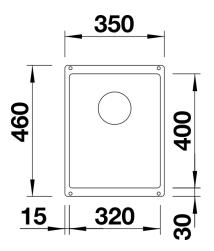

# Product information sheet SUBLINE 320-U

Item no. 525983

### Benefits



- Maximum bowl size provided by the very best in production and mounting technology
- Undermount bowl for solid surface worktops
- Timelessly elegant, contoured bowl design
- Entire system for a wide variety of plans featuring large and small bowls
- Elegant and hygienic: the covered C-overflow and InFino strainer system

## Colours



Available colours: rock grey alumetallic pearl grey anthracite white tartufo jasmine coffee black

SILGRANIT black

- Cut out size: 320 x 400 x R10<br><br>Cut out information supplied with bowls.<br>Cut out CNC files also available on www.blanco.co.uk for download.

Scope of supply

Waste fitting with space-saving pipe, 3 1/2" InFino basket strainer

#### Details



Top view







# Front view