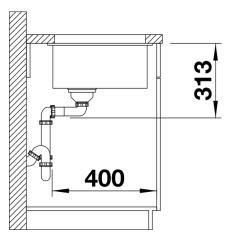

Scope of supply

Waste fitting with space-saving pipe, 3 1/2" InFino basket strainer