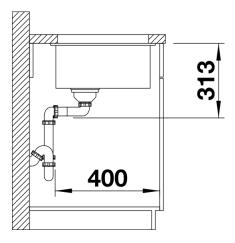

**Benefits**



- Maximum bowl size provided by the very best in production and mounting technology
- Undermount bowl for solid surface worktops
- Timelessly elegant, contoured bowl design
- Entire system for a wide variety of plans featuring large and small bowls
- Elegant and hygienic: the covered C-overflow and InFino strainer system

### Colours



SILGRANIT coffee

### Available colours:

rock grey alumetallic pearl grey anthracite white tartufo jasmine coffee black

# Planning information

- Cut out size: 320 x 400 x R10<br/>
br><ut out information supplied with bowls.<br/>
br>Cut out CNC files also available on www.blanco.co.uk for download.

### Scope of supply

Waste fitting with space-saving pipe, 3 ½" InFino basket strainer

### **Details**



Top view



Cut-out



Front view



Side view