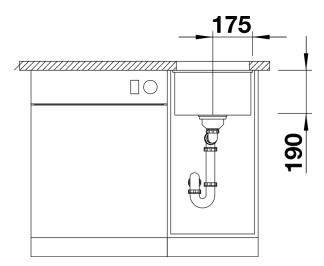

523415

#### **Benefits**



- Maximum bowl size provided by the very best in production and mounting technology
- Undermount bowl for solid surface worktops
- Timelessly elegant, contoured bowl design
- Entire system for a wide variety of plans featuring large and small bowls
- Elegant and hygienic: the covered C-overflow and InFino strainer system

### Colours



SILGRANIT coffee

### Available colours:

rock grey alumetallic pearl grey anthracite white tartufo jasmine coffee black

# Planning information

- Cut out size: 320 x 400 x R10<br/>
br><ut out information supplied with bowls.<br/>
br>Cut out CNC files also available on www.blanco.co.uk for download.

### Scope of supply

Waste fitting with space-saving pipe, 3 ½" InFino basket strainer

### **Details**



Top view



Cut-out



Front view



Side view