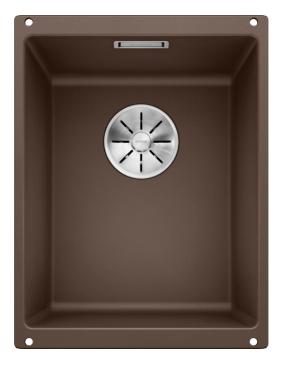

# Product information sheet SUBLINE 320-U

Item no. 523415

#### **Benefits**

- Maximum bowl size provided by the very best in production and mounting technology
- Undermount bowl for solid surface worktops
- Timelessly elegant, contoured bowl design
- Entire system for a wide variety of plans featuring large and small bowls
- Elegant and hygienic: the covered C-overflow and InFino strainer system

### Colours

SILGRANIT coffee