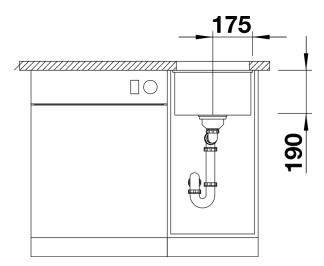

no. 523411

#### **Benefits**



- Maximum bowl size provided by the very best in production and mounting technology
- Undermount bowl for solid surface worktops
- Timelessly elegant, contoured bowl design
- Entire system for a wide variety of plans featuring large and small bowls
- Elegant and hygienic: the covered C-overflow and InFino strainer system

### Colours



Available colours:

rock grey alumetallic pearl grey anthracite white tartufo jasmine coffee black

SILGRANIT jasmine

# Planning information

- Cut out size: 320 x 400 x R10<br/>
br><ut out information supplied with bowls.<br/>
br>Cut out CNC files also available on www.blanco.co.uk for download.

### Scope of supply

Waste fitting with space-saving pipe, 3 ½" InFino basket strainer

### **Details**



Top view



Cut-out



Front view



Side view