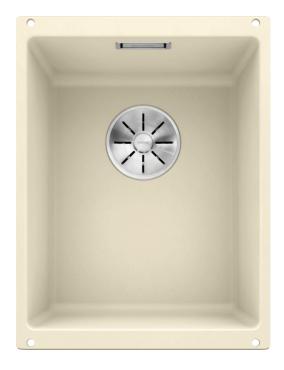

# Product information sheet SUBLINE 320-U

Item no. 523411

#### **Benefits**

- Maximum bowl size provided by the very best in production and mounting technology
- Undermount bowl for solid surface worktops
- Timelessly elegant, contoured bowl design
- Entire system for a wide variety of plans featuring large and small bowls
- Elegant and hygienic: the covered C-overflow and InFino strainer system

### Colours

Available colours:

rock grey alumetallic pearl grey anthracite white tartufo jasmine coffee black

SILGRANIT jasmine