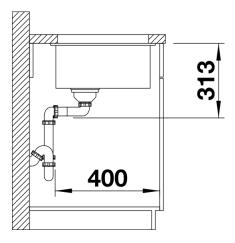

## **Benefits**



- Maximum bowl size provided by the very best in production and mounting technology
- Undermount bowl for solid surface worktops
- Timelessly elegant, contoured bowl design
- Entire system for a wide variety of plans featuring large and small bowls
- Elegant and hygienic: the covered C-overflow and InFino strainer system

### Colours



Available colours:

rock grey alumetallic pearl grey anthracite white tartufo jasmine coffee black

SILGRANIT jasmine

# Planning information

- Cut out size: 320 x 400 x R10<br/>
br><ut out information supplied with bowls.<br/>
br>Cut out CNC files also available on www.blanco.co.uk for download.

### Scope of supply

Waste fitting with space-saving pipe, 3 ½" InFino basket strainer

### **Details**



Top view



Cut-out



Front view



Side view