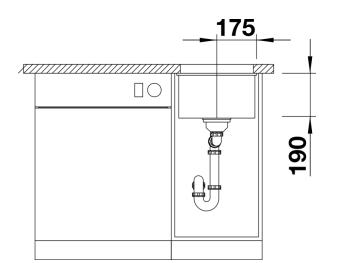

Product information sheet SUBLINE 320-U

Item no. 523407

### Benefits



- Maximum bowl size provided by the very best in production and mounting technology
- Undermount bowl for solid surface worktops
- Timelessly elegant, contoured bowl design
- Entire system for a wide variety of plans featuring large and small bowls
- Elegant and hygienic: the covered C-overflow and InFino strainer system

### Colours



Available colours: rock grey alumetallic pearl grey anthracite white tartufo jasmine coffee black

SILGRANIT rock grey

- Cut out size: 320 x 400 x R10<br><br>Cut out information supplied with bowls.<br>Cut out CNC files also available on www.blanco.co.uk for download.

Scope of supply

Waste fitting with space-saving pipe, 3 1/2" InFino basket strainer

#### Details



Top view







## Front view