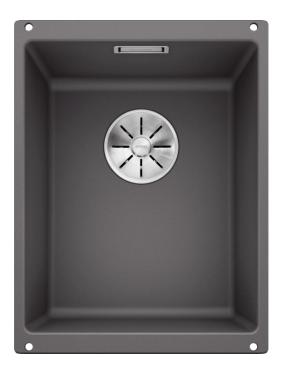

### Colours

Available colours: rock grey alumetallic pearl grey anthracite white tartufo jasmine coffee black

SILGRANIT rock grey

- Cut out size: 320 x 400 x R10<br><br>Cut out information supplied with bowls.<br>Cut out CNC files also available on www.blanco.co.uk for download.