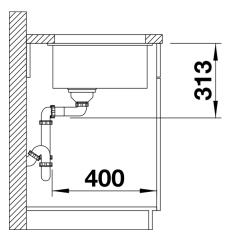

on sheet SUBLINE 320-U

Item no. 523407

### Benefits



- Maximum bowl size provided by the very best in production and mounting technology
- Undermount bowl for solid surface worktops
- Timelessly elegant, contoured bowl design
- Entire system for a wide variety of plans featuring large and small bowls
- Elegant and hygienic: the covered C-overflow and InFino strainer system

### Colours



Available colours: rock grey alumetallic pearl grey anthracite white tartufo jasmine coffee black

SILGRANIT rock grey

- Cut out size: 320 x 400 x R10<br><br>Cut out information supplied with bowls.<br>Cut out CNC files also available on www.blanco.co.uk for download.

Scope of supply

Waste fitting with space-saving pipe, 3 1/2" InFino basket strainer

#### Details



Top view







## Front view