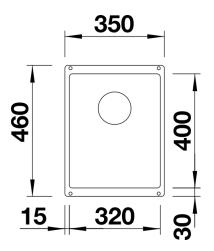

# Product information sheet SUBLINE 320-U

Item no. 523407

### Benefits



- Maximum bowl size provided by the very best in production and mounting technology
- Undermount bowl for solid surface worktops
- Timelessly elegant, contoured bowl design
- Entire system for a wide variety of plans featuring large and small bowls
- Elegant and hygienic: the covered C-overflow and InFino strainer system

### Colours



Available colours: rock grey alumetallic pearl grey anthracite white tartufo jasmine coffee black

SILGRANIT rock grey

- Cut out size: 320 x 400 x R10<br><br>Cut out information supplied with bowls.<br>Cut out CNC files also available on www.blanco.co.uk for download.

Scope of supply

Waste fitting with space-saving pipe, 3 1/2" InFino basket strainer

#### Details



Top view







## Front view