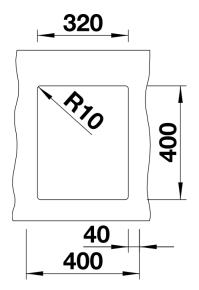

### Colours

Available colours: rock grey alumetallic pearl grey anthracite white tartufo jasmine coffee black

SILGRANIT rock grey

- Cut out size: 320 x 400 x R10<br><br>Cut out information supplied with bowls.<br>Cut out CNC files also available on www.blanco.co.uk for download.