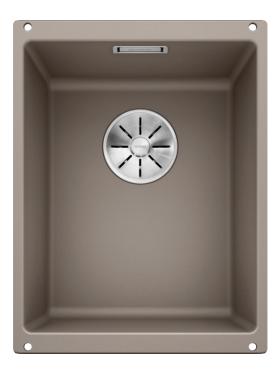

### Colours

Available colours: rock grey alumetallic pearl grey anthracite white tartufo jasmine coffee black

SILGRANIT tartufo

- Cut out size: 320 x 400 x R10<br><br>Cut out information supplied with bowls.<br>Cut out CNC files also available on www.blanco.co.uk for download.

## Front view