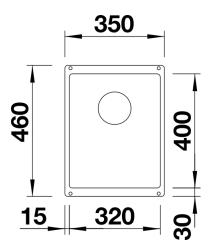

### Colours

Available colours: rock grey alumetallic pearl grey anthracite white tartufo jasmine coffee black

SILGRANIT tartufo

- Cut out size: 320 x 400 x R10<br><br>Cut out information supplied with bowls.<br>Cut out CNC files also available on www.blanco.co.uk for download.

#### Details

Top view