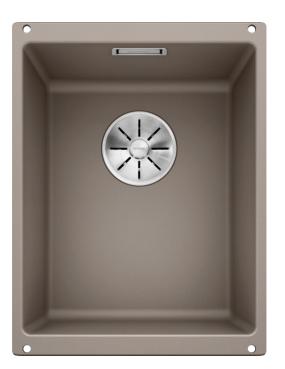

### Colours

Available colours: rock grey alumetallic pearl grey anthracite white tartufo jasmine coffee black

SILGRANIT tartufo

- Cut out size: 320 x 400 x R10<br><br>Cut out information supplied with bowls.<br>Cut out CNC files also available on www.blanco.co.uk for download.

## Front view