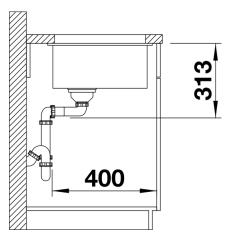

tion sheet SUBLINE 320-U

Item no. 523414

### Benefits



- Maximum bowl size provided by the very best in production and mounting technology
- Undermount bowl for solid surface worktops
- Timelessly elegant, contoured bowl design
- Entire system for a wide variety of plans featuring large and small bowls
- Elegant and hygienic: the covered C-overflow and InFino strainer system

### Colours



Available colours: rock grey alumetallic pearl grey anthracite white tartufo jasmine coffee black

SILGRANIT tartufo

- Cut out size: 320 x 400 x R10<br><br>Cut out information supplied with bowls.<br>Cut out CNC files also available on www.blanco.co.uk for download.

Scope of supply

Waste fitting with space-saving pipe, 3 1/2" InFino basket strainer

#### Details



Top view







## Front view