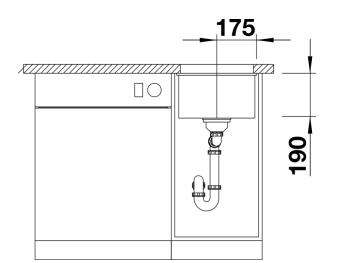

# Product information sheet SUBLINE 320-U

Item no. 523414

### Benefits



- Maximum bowl size provided by the very best in production and mounting technology
- Undermount bowl for solid surface worktops
- Timelessly elegant, contoured bowl design
- Entire system for a wide variety of plans featuring large and small bowls
- Elegant and hygienic: the covered C-overflow and InFino strainer system

### Colours



Available colours: rock grey alumetallic pearl grey anthracite white tartufo jasmine coffee black

SILGRANIT tartufo

- Cut out size: 320 x 400 x R10<br><br>Cut out information supplied with bowls.<br>Cut out CNC files also available on www.blanco.co.uk for download.

Scope of supply

Waste fitting with space-saving pipe, 3 1/2" InFino basket strainer

#### Details



Top view







## Front view