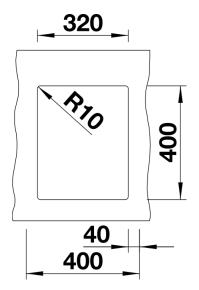

### Colours

Available colours: rock grey alumetallic pearl grey anthracite white tartufo jasmine coffee black

SILGRANIT tartufo

- Cut out size: 320 x 400 x R10<br><br>Cut out information supplied with bowls.<br>Cut out CNC files also available on www.blanco.co.uk for download.

#### Details

Top view