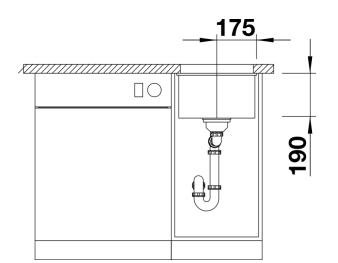

# Product information sheet SUBLINE 320-U

Item no. 523410

### Benefits



- Maximum bowl size provided by the very best in production and mounting technology
- Undermount bowl for solid surface worktops
- Timelessly elegant, contoured bowl design
- Entire system for a wide variety of plans featuring large and small bowls
- Elegant and hygienic: the covered C-overflow and InFino strainer system

#### Colours



Available colours: rock grey alumetallic pearl grey anthracite white tartufo jasmine coffee black

SILGRANIT white

- Cut out size: 320 x 400 x R10<br><br>Cut out information supplied with bowls.<br>Cut out CNC files also available on www.blanco.co.uk for download.

Scope of supply

Waste fitting with space-saving pipe, 3 1/2" InFino basket strainer

#### Details



Top view







## Front view