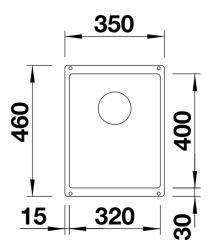

#### Colours

Available colours: rock grey alumetallic pearl grey anthracite white tartufo jasmine coffee black

SILGRANIT white

- Cut out size: 320 x 400 x R10<br><br>Cut out information supplied with bowls.<br>Cut out CNC files also available on www.blanco.co.uk for download.

#### Details

Top view