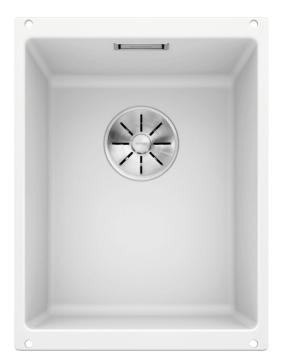

### Benefits

- Maximum bowl size provided by the very best in production and mounting technology
- Undermount bowl for solid surface worktops
- Timelessly elegant, contoured bowl design
- Entire system for a wide variety of plans featuring large and small bowls
- Elegant and hygienic: the covered C-overflow and InFino strainer system

#### Colours

Available colours: rock grey alumetallic pearl grey anthracite white tartufo jasmine coffee black

SILGRANIT white

- Cut out size: 320 x 400 x R10<br><br>Cut out information supplied with bowls.<br>Cut out CNC files also available on www.blanco.co.uk for download.

## Front view