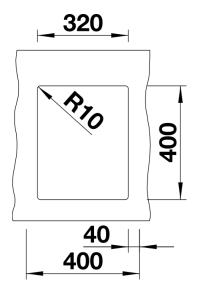

#### Colours

Available colours: rock grey alumetallic pearl grey anthracite white tartufo jasmine coffee black

SILGRANIT white

- Cut out size: 320 x 400 x R10<br><br>Cut out information supplied with bowls.<br>Cut out CNC files also available on www.blanco.co.uk for download.