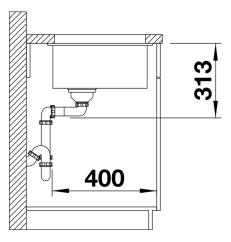

ation sheet SUBLINE 320-U

Item no. 523410

### Benefits



- Maximum bowl size provided by the very best in production and mounting technology
- Undermount bowl for solid surface worktops
- Timelessly elegant, contoured bowl design
- Entire system for a wide variety of plans featuring large and small bowls
- Elegant and hygienic: the covered C-overflow and InFino strainer system

#### Colours



Available colours: rock grey alumetallic pearl grey anthracite white tartufo jasmine coffee black

SILGRANIT white

- Cut out size: 320 x 400 x R10<br><br>Cut out information supplied with bowls.<br>Cut out CNC files also available on www.blanco.co.uk for download.

Scope of supply

Waste fitting with space-saving pipe, 3 1/2" InFino basket strainer

#### Details



Top view







## Front view