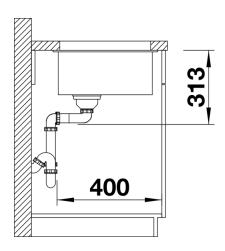

# Planning information

- Cut out size: 400 x 400 x R10<br/>
br><br>Cut out information supplied with bowls.<br/>
br>Cut out CNC files also available on www.blanco.co.uk for download.

#### **Details**

Top view

Cut-out

Front view

Side view