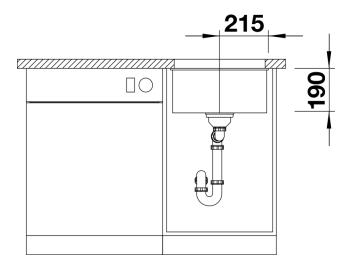

# Planning information

- Cut out size: 400 x 400 x R10<br/>
br><br>Cut out information supplied with bowls.<br/>
br>Cut out CNC files also available on www.blanco.co.uk for download.

#### **Details**

Top view

Cut-out

Front view

Side view