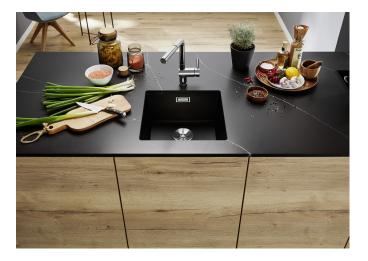

# Product information sheet SUBLINE 400-U

Item no. 523424

**Benefits** 

- Maximum bowl size provided by the very best in production and mounting technology
- Undermount bowl for solid surface worktops
- Timelessly elegant, contoured bowl design
- Entire system for a wide variety of plans featuring large and small bowls
- Elegant and hygienic: the covered C-overflow and InFino strainer system

### SILGRANIT alumetallic

Available colours:

alumetallic anthracite pearl grey rock grey white jasmine tartufo coffee

black