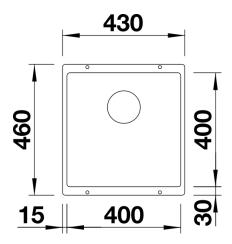

# Planning information

- Cut out size: 400 x 400 x R10<br/>
br><br>Cut out information supplied with bowls.<br/>
br>Cut out CNC files also available on www.blanco.co.uk for download.

#### **Details**

Top view

Cut-out

Front view

Side view