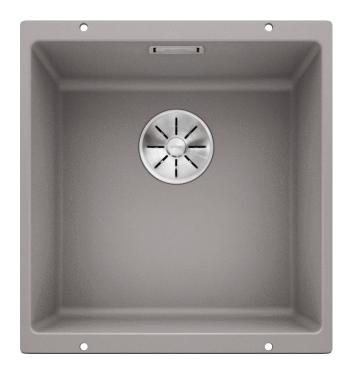

# Product information sheet SUBLINE 400-U

Item no. 523424

**Benefits** 

- Maximum bowl size provided by the very best in production and mounting technology
- Undermount bowl for solid surface worktops
- Timelessly elegant, contoured bowl design
- Entire system for a wide variety of plans featuring large and small bowls
- Elegant and hygienic: the covered C-overflow and InFino strainer system

### Scope of supply

Waste fitting with space-saving pipe, 3 ½" InFino basket strainer