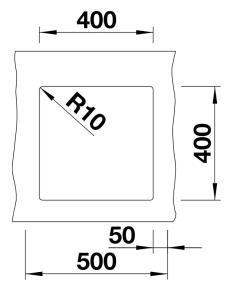

# Planning information

- Cut out size: 400 x 400 x R10<br/>
br><br>Cut out information supplied with bowls.<br/>
br>Cut out CNC files also available on www.blanco.co.uk for download.

#### **Details**

Top view

Cut-out

Front view

Side view