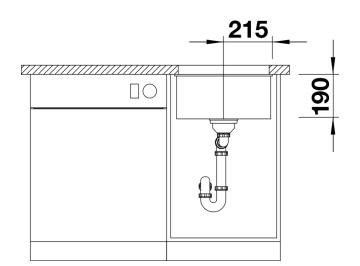

## Colours

Available colours: alumetallic anthracite pearl grey rock grey white jasmine tartufo coffee black

SILGRANIT black

- Cut out size: 400 x 400 x R10<br><br>Cut out information supplied with bowls.<br>Cut out CNC files also available on www.blanco.co.uk for download.

Scope of supply

Waste fitting with space-saving pipe, 3 1/2" InFino basket strainer

# Front view