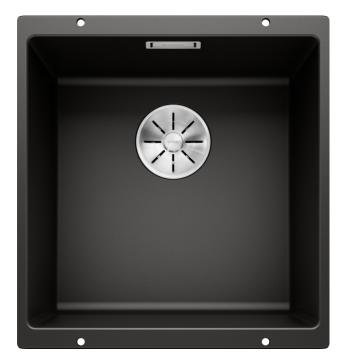

### Benefits

- Maximum bowl size provided by the very best in production and mounting technology
- Undermount bowl for solid surface worktops
- Timelessly elegant, contoured bowl design
- Entire system for a wide variety of plans featuring large and small bowls
- Elegant and hygienic: the covered C-overflow and InFino strainer system

## Colours

Available colours: alumetallic anthracite pearl grey rock grey white jasmine tartufo coffee black

SILGRANIT black

- Cut out size: 400 x 400 x R10<br><br>Cut out information supplied with bowls.<br>Cut out CNC files also available on www.blanco.co.uk for download.