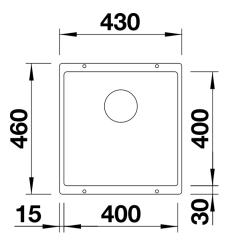

## Colours

Available colours: alumetallic anthracite pearl grey rock grey white jasmine tartufo coffee black

SILGRANIT black

- Cut out size: 400 x 400 x R10<br><br>Cut out information supplied with bowls.<br>Cut out CNC files also available on www.blanco.co.uk for download.