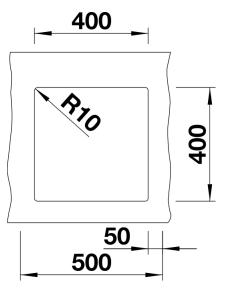

## Colours

Available colours: alumetallic anthracite pearl grey rock grey white jasmine tartufo coffee black

SILGRANIT black

- Cut out size: 400 x 400 x R10<br><br>Cut out information supplied with bowls.<br>Cut out CNC files also available on www.blanco.co.uk for download.