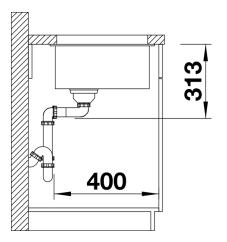

## Colours

Available colours: alumetallic anthracite pearl grey rock grey white jasmine tartufo coffee black

SILGRANIT black

- Cut out size: 400 x 400 x R10<br><br>Cut out information supplied with bowls.<br>Cut out CNC files also available on www.blanco.co.uk for download.

Scope of supply

Waste fitting with space-saving pipe, 3 1/2" InFino basket strainer