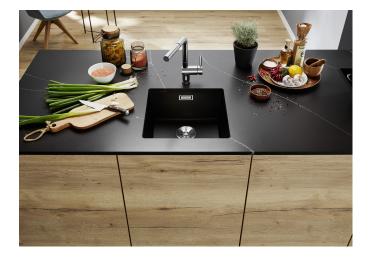

### Benefits

- Maximum bowl size provided by the very best in production and mounting technology
- Undermount bowl for solid surface worktops
- Timelessly elegant, contoured bowl design
- Entire system for a wide variety of plans featuring large and small bowls
- Elegant and hygienic: the covered C-overflow and InFino strainer system