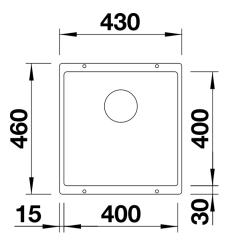

### Colours

Available colours: alumetallic anthracite pearl grey rock grey white jasmine tartufo coffee black

SILGRANIT coffee

- Cut out size: 400 x 400 x R10<br><br>Cut out information supplied with bowls.<br>Cut out CNC files also available on www.blanco.co.uk for download.