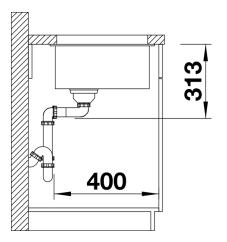

Scope of supply

Waste fitting with space-saving pipe, 3 1/2" InFino basket strainer

## Front view