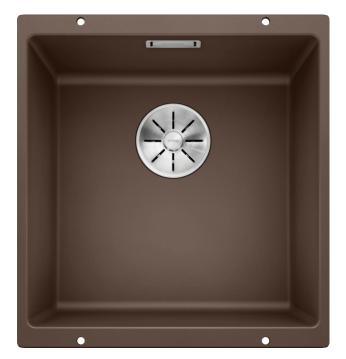

### Colours

Available colours: alumetallic anthracite pearl grey rock grey white jasmine tartufo coffee black

SILGRANIT coffee

- Cut out size: 400 x 400 x R10<br><br>Cut out information supplied with bowls.<br>Cut out CNC files also available on www.blanco.co.uk for download.