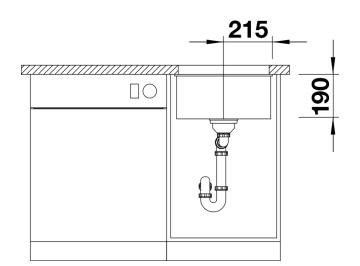

Scope of supply

Waste fitting with space-saving pipe, 3 1/2" InFino basket strainer

## Front view