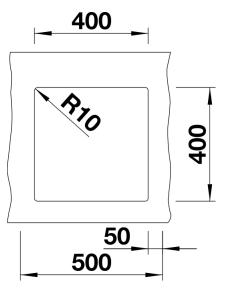

### Colours

Available colours: alumetallic anthracite pearl grey rock grey white jasmine tartufo coffee black

SILGRANIT coffee

- Cut out size: 400 x 400 x R10<br><br>Cut out information supplied with bowls.<br>Cut out CNC files also available on www.blanco.co.uk for download.