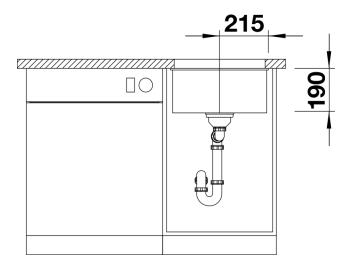

# Planning information

- Cut out size: 400 x 400 x R10<br/>
br><br>Cut out information supplied with bowls.<br/>
br>Cut out CNC files also available on www.blanco.co.uk for download.

### **Details**

Top view

Cut-out

Front view

Side view