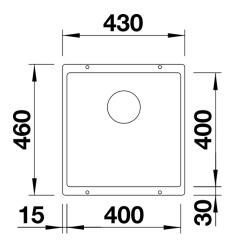

# Planning information

- Cut out size: 400 x 400 x R10<br/>
br><br>Cut out information supplied with bowls.<br/>
br>Cut out CNC files also available on www.blanco.co.uk for download.

### **Details**

Top view

Cut-out

Front view

Side view