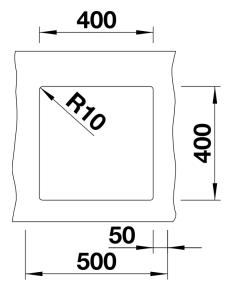

# Planning information

- Cut out size: 400 x 400 x R10<br/>
br><br>Cut out information supplied with bowls.<br/>
br>Cut out CNC files also available on www.blanco.co.uk for download.

### **Details**

Top view

Cut-out

Front view

Side view