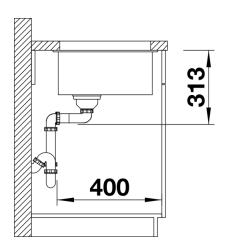

### Scope of supply

Waste fitting with space-saving pipe, 3 ½" InFino basket strainer

### **Details**

Top view

Cut-out

Front view

Side view