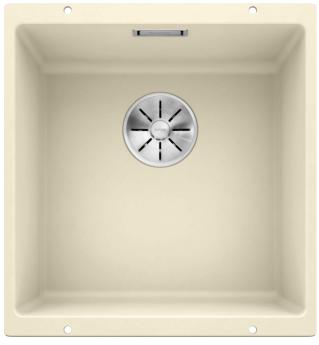

### Colours

SILGRANIT jasmine

### Available colours:

alumetallic anthracite pearl grey rock grey white jasmine tartufo coffee black