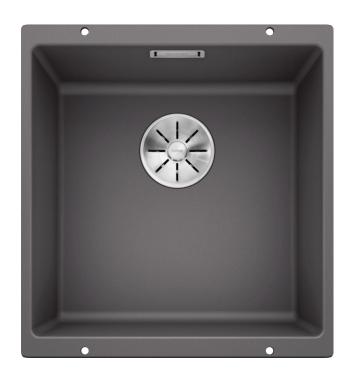

# Product information sheet SUBLINE 400-U

Item no. 523423

**Benefits** 

- Maximum bowl size provided by the very best in production and mounting technology
- Undermount bowl for solid surface worktops
- Timelessly elegant, contoured bowl design
- Entire system for a wide variety of plans featuring large and small bowls
- Elegant and hygienic: the covered C-overflow and InFino strainer system

### Colours

SILGRANIT rock grey

### Scope of supply

Waste fitting with space-saving pipe, 3 ½" InFino basket strainer