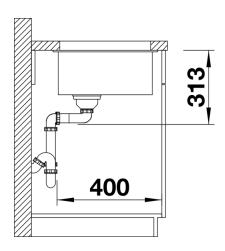

# Planning information

- Cut out size: 400 x 400 x R10<br/>
br><br>Cut out information supplied with bowls.<br/>
br>Cut out CNC files also available on www.blanco.co.uk for download.

### **Details**

Top view

Cut-out

Front view

Side view