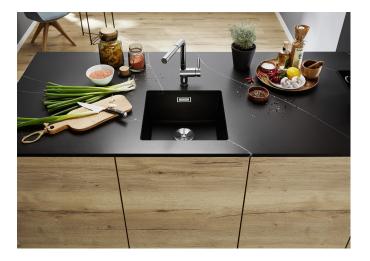

# Product information sheet SUBLINE 400-U

Item no. 523423

**Benefits** 

- Maximum bowl size provided by the very best in production and mounting technology
- Undermount bowl for solid surface worktops
- Timelessly elegant, contoured bowl design
- Entire system for a wide variety of plans featuring large and small bowls
- Elegant and hygienic: the covered C-overflow and InFino strainer system

### Colours

SILGRANIT rock grey