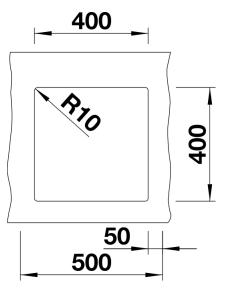

## Colours

Available colours: alumetallic anthracite pearl grey rock grey white jasmine tartufo coffee black

SILGRANIT tartufo

- Cut out size: 400 x 400 x R10<br><br>Cut out information supplied with bowls.<br>Cut out CNC files also available on www.blanco.co.uk for download.