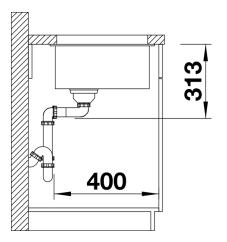

## Colours

Available colours: alumetallic anthracite pearl grey rock grey white jasmine tartufo coffee black

SILGRANIT tartufo

- Cut out size: 400 x 400 x R10<br><br>Cut out information supplied with bowls.<br>Cut out CNC files also available on www.blanco.co.uk for download.

Scope of supply

Waste fitting with space-saving pipe, 3 1/2" InFino basket strainer