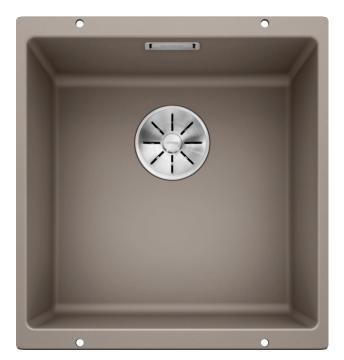

## Colours

Available colours: alumetallic anthracite pearl grey rock grey white jasmine tartufo coffee black

SILGRANIT tartufo

- Cut out size: 400 x 400 x R10<br><br>Cut out information supplied with bowls.<br>Cut out CNC files also available on www.blanco.co.uk for download.