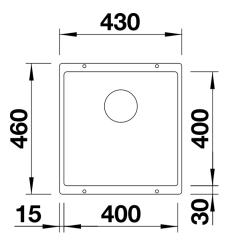

## Colours

Available colours: alumetallic anthracite pearl grey rock grey white jasmine tartufo coffee black

SILGRANIT tartufo

- Cut out size: 400 x 400 x R10<br><br>Cut out information supplied with bowls.<br>Cut out CNC files also available on www.blanco.co.uk for download.