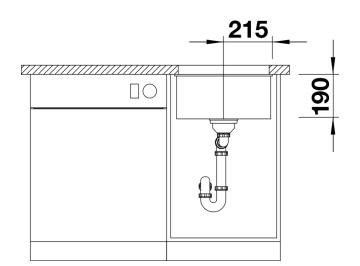

## Colours

Available colours: alumetallic anthracite pearl grey rock grey white jasmine tartufo coffee black

SILGRANIT tartufo

- Cut out size: 400 x 400 x R10<br><br>Cut out information supplied with bowls.<br>Cut out CNC files also available on www.blanco.co.uk for download.

Scope of supply

Waste fitting with space-saving pipe, 3 1/2" InFino basket strainer

# Front view