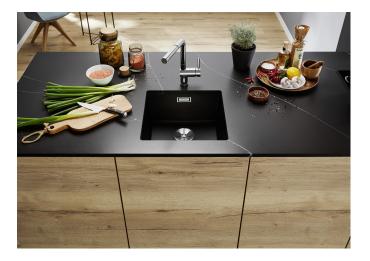

# Product information sheet SUBLINE 400-U

Item no. 523426

**Benefits** 

- Maximum bowl size provided by the very best in production and mounting technology
- Undermount bowl for solid surface worktops
- Timelessly elegant, contoured bowl design
- Entire system for a wide variety of plans featuring large and small bowls
- Elegant and hygienic: the covered C-overflow and InFino strainer system

### Colours

SILGRANIT white