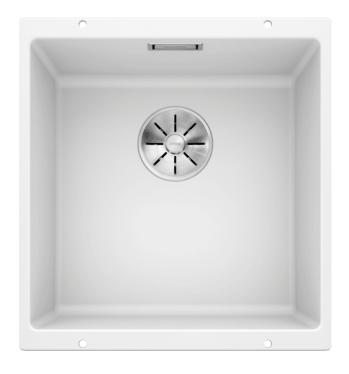

# Product information sheet SUBLINE 400-U

Item no. 523426

**Benefits** 

- Maximum bowl size provided by the very best in production and mounting technology
- Undermount bowl for solid surface worktops
- Timelessly elegant, contoured bowl design
- Entire system for a wide variety of plans featuring large and small bowls
- Elegant and hygienic: the covered C-overflow and InFino strainer system

### Colours

SILGRANIT white

### Scope of supply

Waste fitting with space-saving pipe, 3 ½" InFino basket strainer