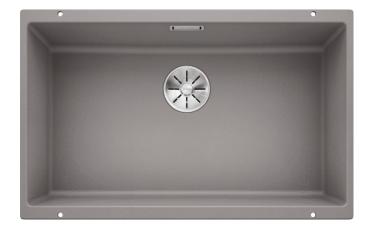

#### Colours

SILGRANIT alumetallic

Available colours: anthracite rock grey pearl grey white

jasmine tartufo alumetallic coffee

black