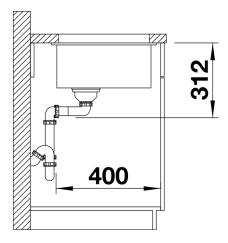

s** 



- Maximum bowl size provided by the very best in production and mounting technology
- Undermount bowl for solid surface worktops
- Timelessly elegant, contoured bowl design
- Entire system for a wide variety of plans featuring large and small bowls
- Elegant and hygienic: the covered C-overflow and InFino strainer system

#### Colours



SILGRANIT alumetallic

Available colours: anthracite rock grey pearl grey white

jasmine tartufo alumetallic coffee

black

# Planning information

- Cut out size: 700 x 400 x R10<br/>
br><br>Cut out information supplied with bowls.<br/>
br>Cut out CNC files also available on www.blanco.co.uk for download.

### Scope of supply

Waste fitting with space-saving pipe, 3 ½" InFino basket strainer

#### **Details**



Top view



Cut-out



Front view



Side view