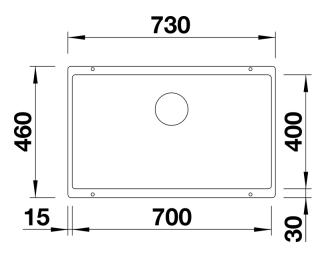

# Planning information

- Cut out size: 700 x 400 x R10<br/>
br><br>Cut out information supplied with bowls.<br/>
br>Cut out CNC files also available on www.blanco.co.uk for download.

#### **Details**

Top view

Cut-out

Front view

Side view