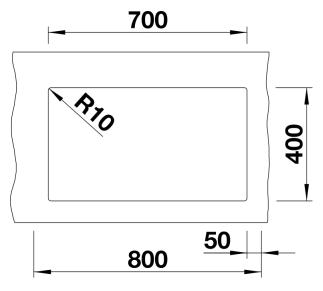

# Planning information

- Cut out size: 700 x 400 x R10<br/>
br><br>Cut out information supplied with bowls.<br/>
br>Cut out CNC files also available on www.blanco.co.uk for download.

#### **Details**

Top view

Cut-out

Front view

Side view