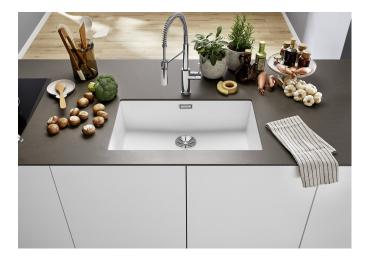

# Product information sheet SUBLINE 700-U

Item no. 523444

**Benefits** 

- Maximum bowl size provided by the very best in production and mounting technology
- Undermount bowl for solid surface worktops
- Timelessly elegant, contoured bowl design
- Entire system for a wide variety of plans featuring large and small bowls
- Elegant and hygienic: the covered C-overflow and InFino strainer system