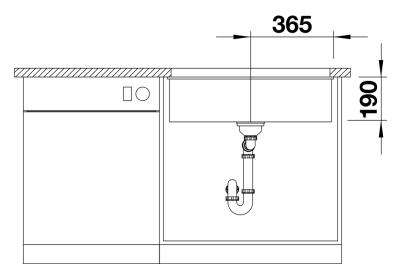

# Planning information

- Cut out size: 700 x 400 x R10<br/>
br><br>Cut out information supplied with bowls.<br/>
br>Cut out CNC files also available on www.blanco.co.uk for download.

#### **Details**

Top view

Cut-out

Front view

Side view