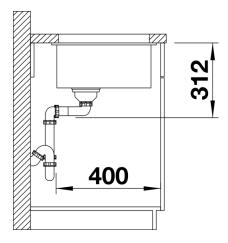

** 



- Maximum bowl size provided by the very best in production and mounting technology
- Undermount bowl for solid surface worktops
- Timelessly elegant, contoured bowl design
- Entire system for a wide variety of plans featuring large and small bowls
- Elegant and hygienic: the covered C-overflow and InFino strainer system

### Colours



SILGRANIT anthracite

Available colours: anthracite rock grey

pearl grey

white

jasmine

tartufo

alumetallic

coffee

black

# Planning information

- Cut out size: 700 x 400 x R10<br/>
br><br>Cut out information supplied with bowls.<br/>
br>Cut out CNC files also available on www.blanco.co.uk for download.

## Scope of supply

Waste fitting with space-saving pipe, 3 ½" InFino basket strainer

### **Details**



Top view



Cut-out



Front view



Side view