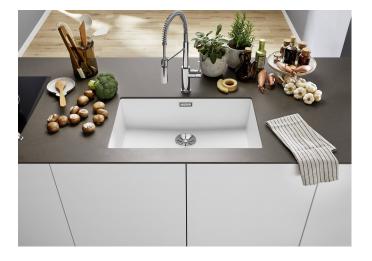

# Product information sheet SUBLINE 700-U

Item no. 523442

**Benefits** 

- Maximum bowl size provided by the very best in production and mounting technology
- Undermount bowl for solid surface worktops
- Timelessly elegant, contoured bowl design
- Entire system for a wide variety of plans featuring large and small bowls
- Elegant and hygienic: the covered C-overflow and InFino strainer system

## Scope of supply

Waste fitting with space-saving pipe, 3 ½" InFino basket strainer