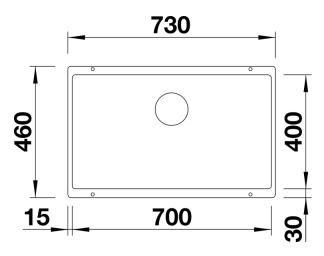

NE 700-U

Item no. 523442

**Benefits** 



- Maximum bowl size provided by the very best in production and mounting technology
- Undermount bowl for solid surface worktops
- Timelessly elegant, contoured bowl design
- Entire system for a wide variety of plans featuring large and small bowls
- Elegant and hygienic: the covered C-overflow and InFino strainer system

### Colours



SILGRANIT anthracite

Available colours: anthracite rock grey

pearl grey

white

jasmine

tartufo

alumetallic

coffee

black

# Planning information

- Cut out size: 700 x 400 x R10<br/>
br><br>Cut out information supplied with bowls.<br/>
br>Cut out CNC files also available on www.blanco.co.uk for download.

## Scope of supply

Waste fitting with space-saving pipe, 3 ½" InFino basket strainer

### **Details**



Top view



Cut-out



Front view



Side view