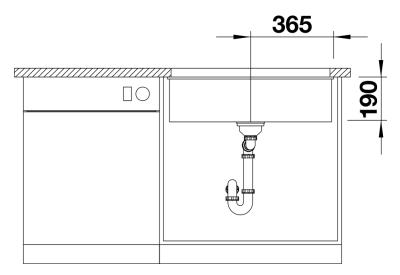

42

**Benefits** 



- Maximum bowl size provided by the very best in production and mounting technology
- Undermount bowl for solid surface worktops
- Timelessly elegant, contoured bowl design
- Entire system for a wide variety of plans featuring large and small bowls
- Elegant and hygienic: the covered C-overflow and InFino strainer system

### Colours



SILGRANIT anthracite

Available colours: anthracite rock grey

pearl grey

white

jasmine

tartufo

alumetallic

coffee

black

# Planning information

- Cut out size: 700 x 400 x R10<br/>
br><br>Cut out information supplied with bowls.<br/>
br>Cut out CNC files also available on www.blanco.co.uk for download.

## Scope of supply

Waste fitting with space-saving pipe, 3 ½" InFino basket strainer

### **Details**



Top view



Cut-out



Front view



Side view