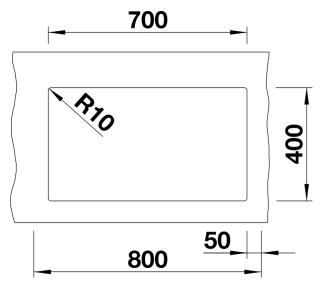

# Planning information

- Cut out size: 700 x 400 x R10<br/>
br><br>Cut out information supplied with bowls.<br/>
br>Cut out CNC files also available on www.blanco.co.uk for download.

### **Details**

Top view

Cut-out

Front view

Side view