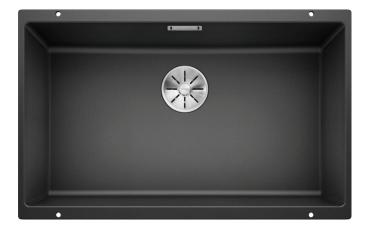

### Colours

SILGRANIT anthracite

Available colours: anthracite rock grey

pearl grey

white

jasmine

tartufo

alumetallic

coffee

black