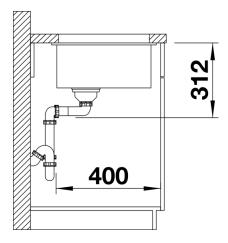

## Scope of supply

Waste fitting with space-saving pipe, 3 ½" InFino basket strainer

### **Details**

Top view

Cut-out

Front view

Side view