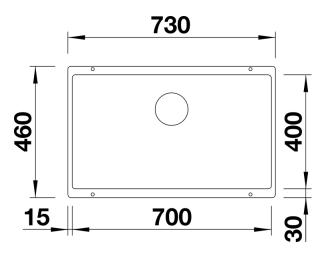

t SUBLINE 700-U

Item no. 526001

**Benefits** 



- Maximum bowl size provided by the very best in production and mounting technology
- Undermount bowl for solid surface worktops
- Timelessly elegant, contoured bowl design
- Entire system for a wide variety of plans featuring large and small bowls
- Elegant and hygienic: the covered C-overflow and InFino strainer system

### Colours



SILGRANIT black

Available colours: anthracite rock grey

pearl grey white

jasmine tartufo

alumetallic

coffee

black

# Planning information

- Cut out size: 700 x 400 x R10<br/>
br><br>Cut out information supplied with bowls.<br/>
br>Cut out CNC files also available on www.blanco.co.uk for download.

## Scope of supply

Waste fitting with space-saving pipe, 3 ½" InFino basket strainer

### **Details**



Top view



Cut-out



Front view



Side view