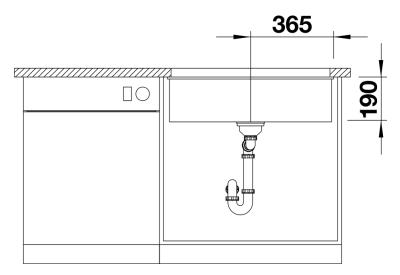

# Planning information

- Cut out size: 700 x 400 x R10<br/>
br><br>Cut out information supplied with bowls.<br/>
br>Cut out CNC files also available on www.blanco.co.uk for download.

### **Details**

Top view

Cut-out

Front view

Side view