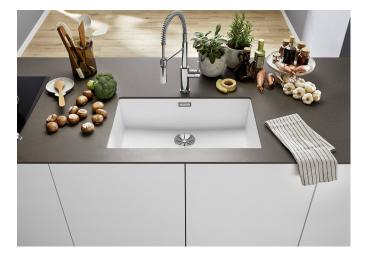

# Product information sheet SUBLINE 700-U

Item no. 526001

**Benefits** 

- Maximum bowl size provided by the very best in production and mounting technology
- Undermount bowl for solid surface worktops
- Timelessly elegant, contoured bowl design
- Entire system for a wide variety of plans featuring large and small bowls
- Elegant and hygienic: the covered C-overflow and InFino strainer system

### Colours

SILGRANIT black

Available colours: anthracite rock grey

pearl grey white

jasmine tartufo

alumetallic

coffee

black