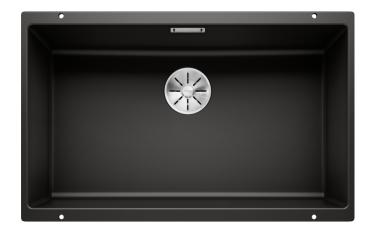

# Product information sheet SUBLINE 700-U

Item no. 526001

**Benefits** 

- Maximum bowl size provided by the very best in production and mounting technology
- Undermount bowl for solid surface worktops
- Timelessly elegant, contoured bowl design
- Entire system for a wide variety of plans featuring large and small bowls
- Elegant and hygienic: the covered C-overflow and InFino strainer system

### Colours

SILGRANIT black

Available colours: anthracite rock grey

pearl grey white

jasmine tartufo

alumetallic

coffee

black

## Scope of supply

Waste fitting with space-saving pipe, 3 ½" InFino basket strainer