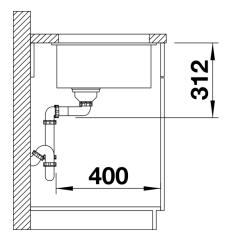

efits** 



- Maximum bowl size provided by the very best in production and mounting technology
- Undermount bowl for solid surface worktops
- Timelessly elegant, contoured bowl design
- Entire system for a wide variety of plans featuring large and small bowls
- Elegant and hygienic: the covered C-overflow and InFino strainer system

### Colours



SILGRANIT coffee

Available colours: anthracite rock grey

pearl grey white

jasmine

tartufo

alumetallic

coffee

black

# Planning information

- Cut out size: 700 x 400 x R10<br/>
br><br>Cut out information supplied with bowls.<br/>
br>Cut out CNC files also available on www.blanco.co.uk for download.

## Scope of supply

Waste fitting with space-saving pipe, 3 ½" InFino basket strainer

### **Details**



Top view



Cut-out



Front view



Side view