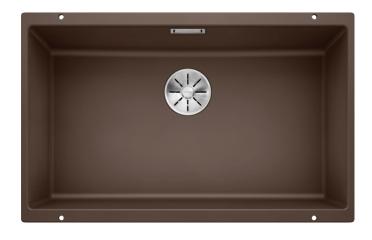

### Colours

SILGRANIT coffee

Available colours: anthracite rock grey

pearl grey white

jasmine

tartufo

alumetallic

coffee