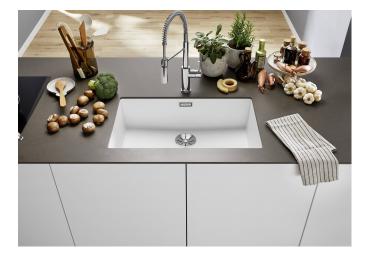

# Product information sheet SUBLINE 700-U

Item no. 523451

**Benefits** 

- Maximum bowl size provided by the very best in production and mounting technology
- Undermount bowl for solid surface worktops
- Timelessly elegant, contoured bowl design
- Entire system for a wide variety of plans featuring large and small bowls
- Elegant and hygienic: the covered C-overflow and InFino strainer system

## Scope of supply

Waste fitting with space-saving pipe, 3 ½" InFino basket strainer