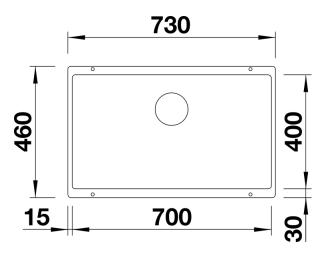

# Planning information

- Cut out size: 700 x 400 x R10<br/>
br><br>Cut out information supplied with bowls.<br/>
br>Cut out CNC files also available on www.blanco.co.uk for download.

### **Details**

Top view

Cut-out

Front view

Side view