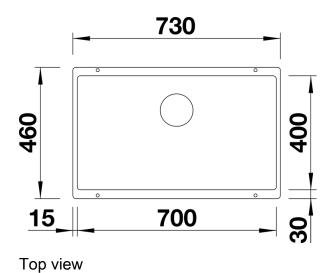

# Product information sheet SUBLINE 700-U

Item no. 523447

#### Benefits



- Maximum bowl size provided by the very best in production and mounting technology
- Undermount bowl for solid surface worktops
- Timelessly elegant, contoured bowl design
- Entire system for a wide variety of plans featuring large and small bowls
- Elegant and hygienic: the covered C-overflow and InFino strainer system

### Colours



SILGRANIT jasmine

Available colours: anthracite rock grey pearl grey white jasmine tartufo alumetallic coffee black - Cut out size: 700 x 400 x R10<br><br>Cut out information supplied with bowls.<br>Cut out CNC files also available on www.blanco.co.uk for download.

Scope of supply

Waste fitting with space-saving pipe, 3 1/2" InFino basket strainer

### Details





Cut-out



## Front view



Side view