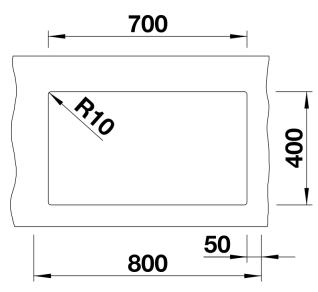

### Colours

SILGRANIT jasmine

Available colours: anthracite rock grey pearl grey white jasmine tartufo alumetallic coffee black - Cut out size: 700 x 400 x R10<br><br>Cut out information supplied with bowls.<br>Cut out CNC files also available on www.blanco.co.uk for download.