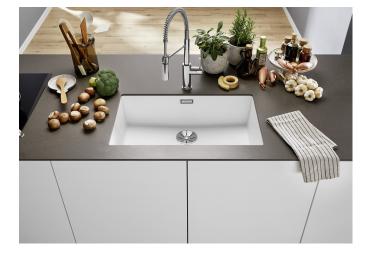

#### Benefits

- Maximum bowl size provided by the very best in production and mounting technology
- Undermount bowl for solid surface worktops
- Timelessly elegant, contoured bowl design
- Entire system for a wide variety of plans featuring large and small bowls
- Elegant and hygienic: the covered C-overflow and InFino strainer system