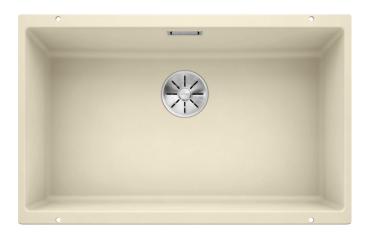

### Colours

SILGRANIT jasmine

Available colours: anthracite rock grey pearl grey white jasmine tartufo alumetallic coffee black - Cut out size: 700 x 400 x R10<br><br>Cut out information supplied with bowls.<br>Cut out CNC files also available on www.blanco.co.uk for download.