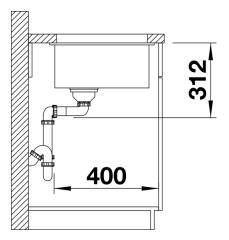

ormation sheet SUBLINE 700-U

Item no. 523447

#### Benefits



- Maximum bowl size provided by the very best in production and mounting technology
- Undermount bowl for solid surface worktops
- Timelessly elegant, contoured bowl design
- Entire system for a wide variety of plans featuring large and small bowls
- Elegant and hygienic: the covered C-overflow and InFino strainer system

### Colours



SILGRANIT jasmine

Available colours: anthracite rock grey pearl grey white jasmine tartufo alumetallic coffee black - Cut out size: 700 x 400 x R10<br><br>Cut out information supplied with bowls.<br>Cut out CNC files also available on www.blanco.co.uk for download.

Scope of supply

Waste fitting with space-saving pipe, 3 1/2" InFino basket strainer

### Details





Cut-out



## Front view



Side view