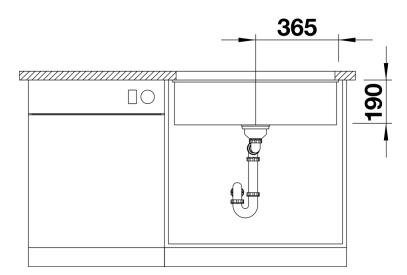

# Product information sheet SUBLINE 700-U

Item no. 523447

#### Benefits



- Maximum bowl size provided by the very best in production and mounting technology
- Undermount bowl for solid surface worktops
- Timelessly elegant, contoured bowl design
- Entire system for a wide variety of plans featuring large and small bowls
- Elegant and hygienic: the covered C-overflow and InFino strainer system

### Colours



SILGRANIT jasmine

Available colours: anthracite rock grey pearl grey white jasmine tartufo alumetallic coffee black - Cut out size: 700 x 400 x R10<br><br>Cut out information supplied with bowls.<br>Cut out CNC files also available on www.blanco.co.uk for download.

Scope of supply

Waste fitting with space-saving pipe, 3 1/2" InFino basket strainer

### Details





Cut-out



## Front view



Side view