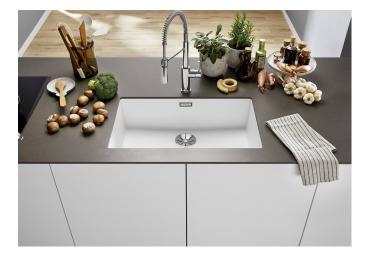

# Product information sheet SUBLINE 700-U

Item no. 523443

**Benefits** 

- Maximum bowl size provided by the very best in production and mounting technology
- Undermount bowl for solid surface worktops
- Timelessly elegant, contoured bowl design
- Entire system for a wide variety of plans featuring large and small bowls
- Elegant and hygienic: the covered C-overflow and InFino strainer system

### Colours

SILGRANIT rock grey

Available colours: anthracite rock grey pearl grey

jasmine tartufo

white

alumetallic

coffee black