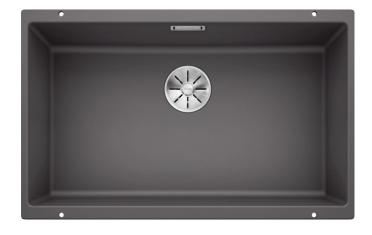

# Product information sheet SUBLINE 700-U

Item no. 523443

**Benefits** 

- Maximum bowl size provided by the very best in production and mounting technology
- Undermount bowl for solid surface worktops
- Timelessly elegant, contoured bowl design
- Entire system for a wide variety of plans featuring large and small bowls
- Elegant and hygienic: the covered C-overflow and InFino strainer system

## Scope of supply

Waste fitting with space-saving pipe, 3 ½" InFino basket strainer