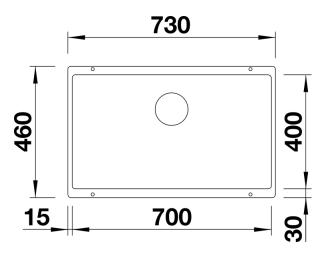

UBLINE 700-U

Item no. 523443

**Benefits** 



- Maximum bowl size provided by the very best in production and mounting technology
- Undermount bowl for solid surface worktops
- Timelessly elegant, contoured bowl design
- Entire system for a wide variety of plans featuring large and small bowls
- Elegant and hygienic: the covered C-overflow and InFino strainer system

### Colours



SILGRANIT rock grey

Available colours: anthracite rock grey pearl grey

jasmine tartufo

white

alumetallic

coffee black

# Planning information

- Cut out size: 700 x 400 x R10<br/>
br><br>Cut out information supplied with bowls.<br/>
br>Cut out CNC files also available on www.blanco.co.uk for download.

## Scope of supply

Waste fitting with space-saving pipe, 3 ½" InFino basket strainer

### **Details**



Top view



Cut-out



Front view



Side view