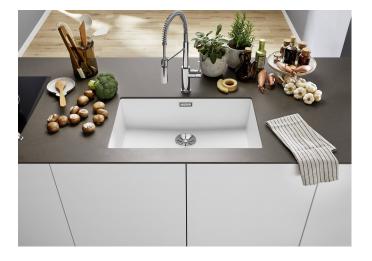

# Product information sheet SUBLINE 700-U

Item no. 523446

**Benefits** 

- Maximum bowl size provided by the very best in production and mounting technology
- Undermount bowl for solid surface worktops
- Timelessly elegant, contoured bowl design
- Entire system for a wide variety of plans featuring large and small bowls
- Elegant and hygienic: the covered C-overflow and InFino strainer system

#### Colours

SILGRANIT white

Available colours: anthracite rock grey

pearl grey white

jasmine tartufo

alumetallic

coffee

black