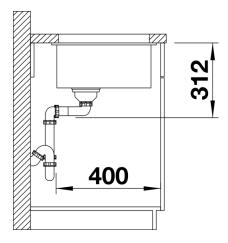

fits** 



- Maximum bowl size provided by the very best in production and mounting technology
- Undermount bowl for solid surface worktops
- Timelessly elegant, contoured bowl design
- Entire system for a wide variety of plans featuring large and small bowls
- Elegant and hygienic: the covered C-overflow and InFino strainer system

#### Colours



SILGRANIT white

Available colours: anthracite rock grey

pearl grey white

jasmine tartufo

alumetallic

coffee

black

# Planning information

- Cut out size: 700 x 400 x R10<br/>
br><br>Cut out information supplied with bowls.<br/>
br>Cut out CNC files also available on www.blanco.co.uk for download.

### Scope of supply

Waste fitting with space-saving pipe, 3 ½" InFino basket strainer

#### **Details**



Top view



Cut-out



Front view



Side view