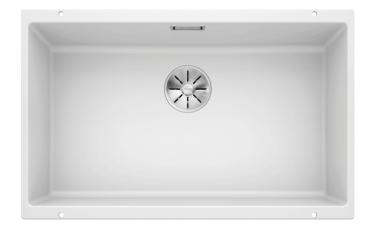

# Product information sheet SUBLINE 700-U

Item no. 523446

**Benefits** 

- Maximum bowl size provided by the very best in production and mounting technology
- Undermount bowl for solid surface worktops
- Timelessly elegant, contoured bowl design
- Entire system for a wide variety of plans featuring large and small bowls
- Elegant and hygienic: the covered C-overflow and InFino strainer system

#### Colours

SILGRANIT white

Available colours: anthracite rock grey

pearl grey white

jasmine tartufo

alumetallic

coffee

black