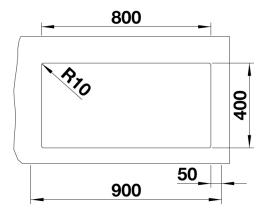

## Planning information

- Cut out size: 800 x 400 x R10<br/>br>Cut out information supplied with bowls.<br/>br>Cut out CNC files also available on www.blanco.co.uk for download.

# Cut-out