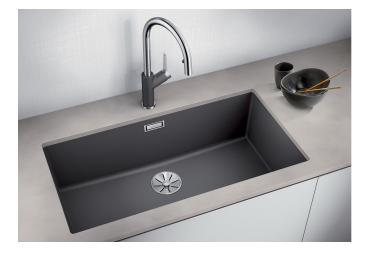

## Product information sheet SUBLINE 800-U

Item no. 523143

**Benefits** 

- Maximum bowl size provided by the very best in production and mounting technology
- Undermount bowl for solid surface worktops
- Timelessly elegant, contoured bowl design
- Entire system for a wide variety of plans featuring large and small bowls
- Elegant and hygienic: the covered C-overflow and InFino strainer system

#### Colours

SILGRANIT alumetallic

Available colours:
anthracite
coffee
rock grey
alumetallic
pearl grey

white jasmine

tartufo

black