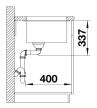

- Maximum bowl size provided by the very best in production and mounting technology
- Undermount bowl for solid surface worktops
- Timelessly elegant, contoured bowl design
- Entire system for a wide variety of plans featuring large and small bowls
- Elegant and hygienic: the covered C-overflow and InFino strainer system

#### Colours



SILGRANIT alumetallic

Available colours:
anthracite
coffee
rock grey
alumetallic
pearl grey

white jasmine

tartufo

black

## Planning information

- Cut out size: 800 x 400 x R10<br/>br>Cut out information supplied with bowls.<br/>br>Cut out CNC files also available on www.blanco.co.uk for download.

#### Scope of supply

- Waste fitting with space-saving pipe
- 3 ½" InFino basket strainer

#### **Details**



Top view



# Cut-out



# Front view



Side view