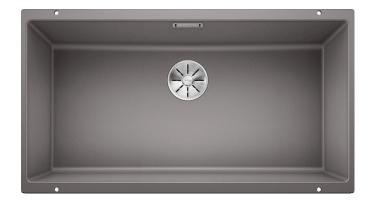

#### Colours

SILGRANIT alumetallic

Available colours:
anthracite
coffee
rock grey
alumetallic
pearl grey

white jasmine

tartufo

black

#### **Details**

Top view