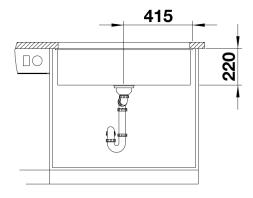

3

**Benefits** 



- Maximum bowl size provided by the very best in production and mounting technology
- Undermount bowl for solid surface worktops
- Timelessly elegant, contoured bowl design
- Entire system for a wide variety of plans featuring large and small bowls
- Elegant and hygienic: the covered C-overflow and InFino strainer system

#### Colours



SILGRANIT alumetallic

Available colours:
anthracite
coffee
rock grey
alumetallic
pearl grey

white jasmine

tartufo

black

## Planning information

- Cut out size: 800 x 400 x R10<br/>br>Cut out information supplied with bowls.<br/>br>Cut out CNC files also available on www.blanco.co.uk for download.

#### Scope of supply

- Waste fitting with space-saving pipe
- 3 ½" InFino basket strainer

#### **Details**



Top view



# Cut-out



# Front view



Side view