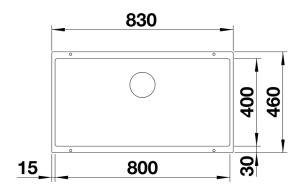

## Planning information

- Cut out size: 800 x 400 x R10<br/>br>Cut out information supplied with bowls.<br/>br>Cut out CNC files also available on www.blanco.co.uk for download.

# Front view

Side view