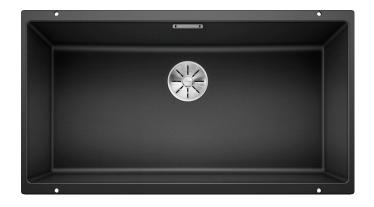

## Product information sheet SUBLINE 800-U

Item no. 523141

**Benefits** 



- Maximum bowl size provided by the very best in production and mounting technology
- Undermount bowl for solid surface worktops
- Timelessly elegant, contoured bowl design
- Entire system for a wide variety of plans featuring large and small bowls
- Elegant and hygienic: the covered C-overflow and InFino strainer system

#### Colours



SILGRANIT anthracite

Available colours:
anthracite
coffee
rock grey
alumetallic
pearl grey

white jasmine

tartufo black

## Planning information

- Cut out size: 800 x 400 x R10<br/>br>Cut out information supplied with bowls.<br/>br>Cut out CNC files also available on www.blanco.co.uk for download.

#### Scope of supply

- Waste fitting with space-saving pipe
- 3 ½" InFino basket strainer

#### **Details**



Top view



# Cut-out



# Front view



Side view