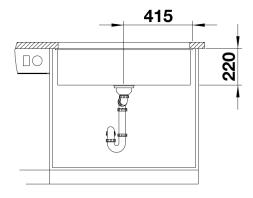

## Planning information

- Cut out size: 800 x 400 x R10<br/>br>Cut out information supplied with bowls.<br/>br>Cut out CNC files also available on www.blanco.co.uk for download.

# Front view

Side view