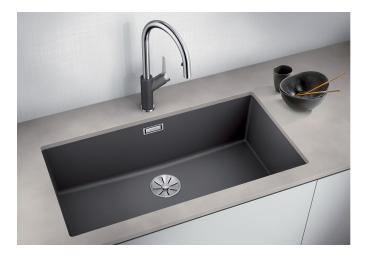

## Product information sheet SUBLINE 800-U

Item no. 523141

**Benefits** 

- Maximum bowl size provided by the very best in production and mounting technology
- Undermount bowl for solid surface worktops
- Timelessly elegant, contoured bowl design
- Entire system for a wide variety of plans featuring large and small bowls
- Elegant and hygienic: the covered C-overflow and InFino strainer system

#### Colours

SILGRANIT anthracite

Available colours:
anthracite
coffee
rock grey
alumetallic
pearl grey

white jasmine

tartufo black