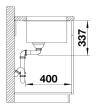

* 



- Maximum bowl size provided by the very best in production and mounting technology
- Undermount bowl for solid surface worktops
- Timelessly elegant, contoured bowl design
- Entire system for a wide variety of plans featuring large and small bowls
- Elegant and hygienic: the covered C-overflow and InFino strainer system

#### Colours



SILGRANIT anthracite

Available colours:
anthracite
coffee
rock grey
alumetallic
pearl grey

white jasmine

tartufo black

## Planning information

- Cut out size: 800 x 400 x R10<br/>br>Cut out information supplied with bowls.<br/>br>Cut out CNC files also available on www.blanco.co.uk for download.

#### Scope of supply

- Waste fitting with space-saving pipe
- 3 ½" InFino basket strainer

#### **Details**



Top view



# Cut-out



# Front view



Side view