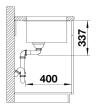

## Planning information

- Cut out size: 800 x 400 x R10<br/>br>Cut out information supplied with bowls.<br/>br>Cut out CNC files also available on www.blanco.co.uk for download.

#### **Details**

Top view

# Front view

Side view