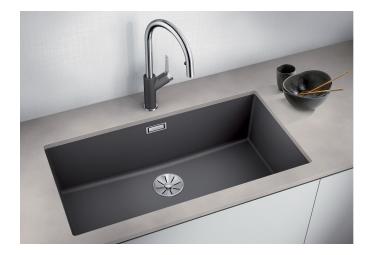

## Product information sheet SUBLINE 800-U

Item no. 526005

**Benefits** 

- Maximum bowl size provided by the very best in production and mounting technology
- Undermount bowl for solid surface worktops
- Timelessly elegant, contoured bowl design
- Entire system for a wide variety of plans featuring large and small bowls
- Elegant and hygienic: the covered C-overflow and InFino strainer system

#### Colours

SILGRANIT black

Available colours: anthracite coffee rock grey

alumetallic pearl grey

white jasmine

tartufo

black