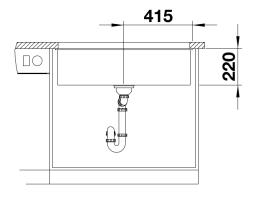

## Planning information

- Cut out size: 800 x 400 x R10<br/>br>Cut out information supplied with bowls.<br/>br>Cut out CNC files also available on www.blanco.co.uk for download.

#### **Details**

Top view

# Front view

Side view