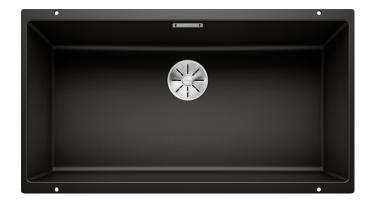

## Product information sheet SUBLINE 800-U

Item no. 526005

**Benefits** 



- Maximum bowl size provided by the very best in production and mounting technology
- Undermount bowl for solid surface worktops
- Timelessly elegant, contoured bowl design
- Entire system for a wide variety of plans featuring large and small bowls
- Elegant and hygienic: the covered C-overflow and InFino strainer system

#### Colours



SILGRANIT black

Available colours: anthracite coffee rock grey

alumetallic pearl grey

white jasmine

tartufo

black

## Planning information

- Cut out size: 800 x 400 x R10<br/>br>Cut out information supplied with bowls.<br/>br>Cut out CNC files also available on www.blanco.co.uk for download.

#### Scope of supply

- Waste fitting with space-saving pipe
- 3 ½" InFino basket strainer

#### **Details**



Top view



# Cut-out



# Front view



Side view