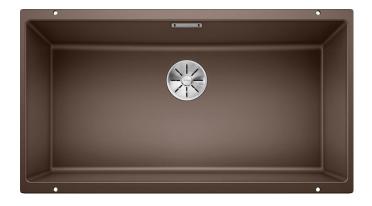

#### Colours

SILGRANIT coffee

Available colours: anthracite coffee rock grey alumetallic

white jasmine

pearl grey

tartufo black

#### **Details**

Top view