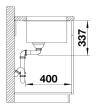

ts** 



- Maximum bowl size provided by the very best in production and mounting technology
- Undermount bowl for solid surface worktops
- Timelessly elegant, contoured bowl design
- Entire system for a wide variety of plans featuring large and small bowls
- Elegant and hygienic: the covered C-overflow and InFino strainer system

#### Colours



SILGRANIT coffee

Available colours: anthracite coffee rock grey alumetallic

white jasmine

pearl grey

tartufo black

## Planning information

- Cut out size: 800 x 400 x R10<br/>br>Cut out information supplied with bowls.<br/>br>Cut out CNC files also available on www.blanco.co.uk for download.

#### Scope of supply

- Waste fitting with space-saving pipe
- 3 ½" InFino basket strainer

#### **Details**



Top view



# Cut-out



# Front view



Side view