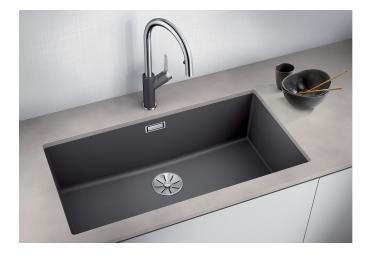

## Product information sheet SUBLINE 800-U

Item no. 523150

**Benefits** 

- Maximum bowl size provided by the very best in production and mounting technology
- Undermount bowl for solid surface worktops
- Timelessly elegant, contoured bowl design
- Entire system for a wide variety of plans featuring large and small bowls
- Elegant and hygienic: the covered C-overflow and InFino strainer system

#### Colours

SILGRANIT coffee

Available colours: anthracite coffee rock grey alumetallic

white jasmine

pearl grey

tartufo black