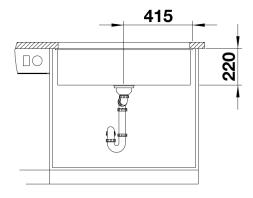

523150

**Benefits** 



- Maximum bowl size provided by the very best in production and mounting technology
- Undermount bowl for solid surface worktops
- Timelessly elegant, contoured bowl design
- Entire system for a wide variety of plans featuring large and small bowls
- Elegant and hygienic: the covered C-overflow and InFino strainer system

#### Colours



SILGRANIT coffee

Available colours: anthracite coffee rock grey alumetallic

white jasmine

pearl grey

tartufo black

## Planning information

- Cut out size: 800 x 400 x R10<br/>br>Cut out information supplied with bowls.<br/>br>Cut out CNC files also available on www.blanco.co.uk for download.

#### Scope of supply

- Waste fitting with space-saving pipe
- 3 ½" InFino basket strainer

#### **Details**



Top view



# Cut-out



# Front view



Side view