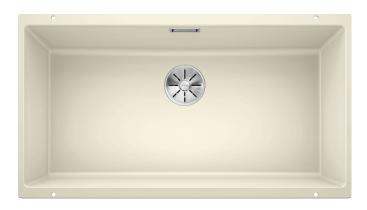

# Product information sheet SUBLINE 800-U

Item no. 523146

#### Benefits



- Maximum bowl size provided by the very best in production and mounting technology
- Undermount bowl for solid surface worktops
- Timelessly elegant, contoured bowl design
- Entire system for a wide variety of plans featuring large and small bowls
- Elegant and hygienic: the covered C-overflow and InFino strainer system

#### Colours



SILGRANIT jasmine

Available colours: anthracite coffee rock grey alumetallic pearl grey white jasmine tartufo black - Cut out size: 800 x 400 x R10<br><br>Cut out information supplied with bowls.<br>Cut out CNC files also available on www.blanco.co.uk for download.

Scope of supply

- Waste fitting with space-saving pipe
- 3 1/2" InFino basket strainer

#### Details



Top view



## Cut-out



### Front view



Side view