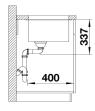

INE 800-U

Item no. 523146

#### Benefits



- Maximum bowl size provided by the very best in production and mounting technology
- Undermount bowl for solid surface worktops
- Timelessly elegant, contoured bowl design
- Entire system for a wide variety of plans featuring large and small bowls
- Elegant and hygienic: the covered C-overflow and InFino strainer system

#### Colours



SILGRANIT jasmine

Available colours: anthracite coffee rock grey alumetallic pearl grey white jasmine tartufo black - Cut out size: 800 x 400 x R10<br><br>Cut out information supplied with bowls.<br>Cut out CNC files also available on www.blanco.co.uk for download.

Scope of supply

- Waste fitting with space-saving pipe
- 3 1/2" InFino basket strainer

#### Details



Top view



## Cut-out



### Front view



Side view