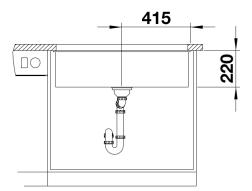

rmation sheet SUBLINE 800-U

Item no. 523146

#### Benefits



- Maximum bowl size provided by the very best in production and mounting technology
- Undermount bowl for solid surface worktops
- Timelessly elegant, contoured bowl design
- Entire system for a wide variety of plans featuring large and small bowls
- Elegant and hygienic: the covered C-overflow and InFino strainer system

#### Colours



SILGRANIT jasmine

Available colours: anthracite coffee rock grey alumetallic pearl grey white jasmine tartufo black - Cut out size: 800 x 400 x R10<br><br>Cut out information supplied with bowls.<br>Cut out CNC files also available on www.blanco.co.uk for download.

Scope of supply

- Waste fitting with space-saving pipe
- 3 1/2" InFino basket strainer

#### Details



Top view



## Cut-out



### Front view



Side view