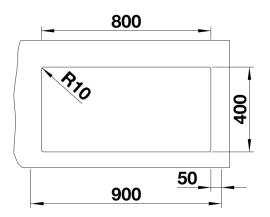

#### Colours

SILGRANIT jasmine

Available colours: anthracite coffee rock grey alumetallic pearl grey white jasmine tartufo black - Cut out size: 800 x 400 x R10<br><br>Cut out information supplied with bowls.<br>Cut out CNC files also available on www.blanco.co.uk for download.

## Cut-out