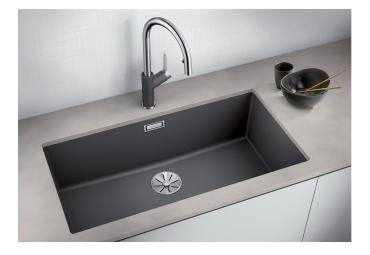

#### Benefits

- Maximum bowl size provided by the very best in production and mounting technology
- Undermount bowl for solid surface worktops
- Timelessly elegant, contoured bowl design
- Entire system for a wide variety of plans featuring large and small bowls
- Elegant and hygienic: the covered C-overflow and InFino strainer system

#### Colours

SILGRANIT jasmine

Available colours: anthracite coffee rock grey alumetallic pearl grey white jasmine tartufo black - Cut out size: 800 x 400 x R10<br><br>Cut out information supplied with bowls.<br>Cut out CNC files also available on www.blanco.co.uk for download.