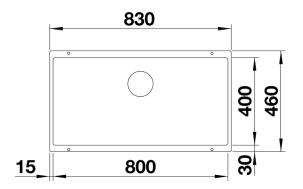

# Product information sheet SUBLINE 800-U

Item no. 523146

#### Benefits



- Maximum bowl size provided by the very best in production and mounting technology
- Undermount bowl for solid surface worktops
- Timelessly elegant, contoured bowl design
- Entire system for a wide variety of plans featuring large and small bowls
- Elegant and hygienic: the covered C-overflow and InFino strainer system

#### Colours



SILGRANIT jasmine

Available colours: anthracite coffee rock grey alumetallic pearl grey white jasmine tartufo black - Cut out size: 800 x 400 x R10<br><br>Cut out information supplied with bowls.<br>Cut out CNC files also available on www.blanco.co.uk for download.

Scope of supply

- Waste fitting with space-saving pipe
- 3 1/2" InFino basket strainer

#### Details



Top view



## Cut-out



### Front view



Side view