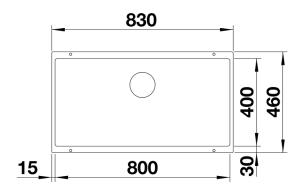

## Planning information

- Cut out size: 800 x 400 x R10<br/>br>Cut out information supplied with bowls.<br/>br>Cut out CNC files also available on www.blanco.co.uk for download.