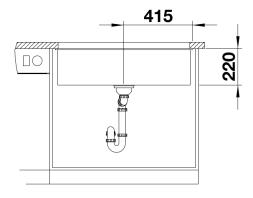

3142

**Benefits** 



- Maximum bowl size provided by the very best in production and mounting technology
- Undermount bowl for solid surface worktops
- Timelessly elegant, contoured bowl design
- Entire system for a wide variety of plans featuring large and small bowls
- Elegant and hygienic: the covered C-overflow and InFino strainer system

#### Colours



SILGRANIT rock grey

Available colours:
anthracite
coffee
rock grey
alumetallic
pearl grey

white jasmine

tartufo black

## Planning information

- Cut out size: 800 x 400 x R10<br/>br>Cut out information supplied with bowls.<br/>br>Cut out CNC files also available on www.blanco.co.uk for download.

#### Scope of supply

- Waste fitting with space-saving pipe
- 3 ½" InFino basket strainer

#### **Details**



Top view



# Cut-out



# Front view



Side view