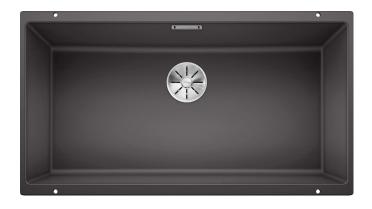

## Product information sheet SUBLINE 800-U

Item no. 523142

**Benefits** 



- Maximum bowl size provided by the very best in production and mounting technology
- Undermount bowl for solid surface worktops
- Timelessly elegant, contoured bowl design
- Entire system for a wide variety of plans featuring large and small bowls
- Elegant and hygienic: the covered C-overflow and InFino strainer system

#### Colours



SILGRANIT rock grey

Available colours:
anthracite
coffee
rock grey
alumetallic
pearl grey

white jasmine

tartufo black

## Planning information

- Cut out size: 800 x 400 x R10<br/>br>Cut out information supplied with bowls.<br/>br>Cut out CNC files also available on www.blanco.co.uk for download.

#### Scope of supply

- Waste fitting with space-saving pipe
- 3 ½" InFino basket strainer

#### **Details**



Top view



# Cut-out



# Front view



Side view