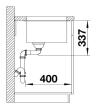

** 



- Maximum bowl size provided by the very best in production and mounting technology
- Undermount bowl for solid surface worktops
- Timelessly elegant, contoured bowl design
- Entire system for a wide variety of plans featuring large and small bowls
- Elegant and hygienic: the covered C-overflow and InFino strainer system

#### Colours



SILGRANIT rock grey

Available colours:
anthracite
coffee
rock grey
alumetallic
pearl grey

white jasmine

tartufo black

## Planning information

- Cut out size: 800 x 400 x R10<br/>br>Cut out information supplied with bowls.<br/>br>Cut out CNC files also available on www.blanco.co.uk for download.

#### Scope of supply

- Waste fitting with space-saving pipe
- 3 ½" InFino basket strainer

#### **Details**



Top view



# Cut-out



# Front view



Side view