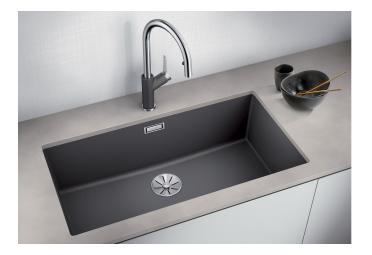

## Product information sheet SUBLINE 800-U

Item no. 523142

**Benefits** 

- Maximum bowl size provided by the very best in production and mounting technology
- Undermount bowl for solid surface worktops
- Timelessly elegant, contoured bowl design
- Entire system for a wide variety of plans featuring large and small bowls
- Elegant and hygienic: the covered C-overflow and InFino strainer system

#### Colours

SILGRANIT rock grey

Available colours:
anthracite
coffee
rock grey
alumetallic
pearl grey

white jasmine

tartufo black