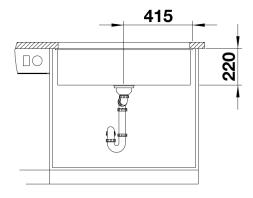

523148

**Benefits** 



- Maximum bowl size provided by the very best in production and mounting technology
- Undermount bowl for solid surface worktops
- Timelessly elegant, contoured bowl design
- Entire system for a wide variety of plans featuring large and small bowls
- Elegant and hygienic: the covered C-overflow and InFino strainer system

#### Colours



SILGRANIT tartufo

Available colours:
anthracite
coffee
rock grey
alumetallic
pearl grey

white jasmine

tartufo black

## Planning information

- Cut out size: 800 x 400 x R10<br/>br>Cut out information supplied with bowls.<br/>br>Cut out CNC files also available on www.blanco.co.uk for download.

#### Scope of supply

- Waste fitting with space-saving pipe
- 3 ½" InFino basket strainer

#### **Details**



Top view



# Cut-out



# Front view



Side view