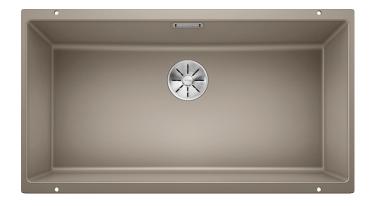

#### Colours

SILGRANIT tartufo

Available colours:
anthracite
coffee
rock grey
alumetallic
pearl grey

white jasmine

tartufo black

#### **Details**

Top view