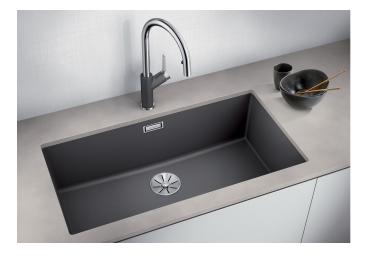

## Product information sheet SUBLINE 800-U

Item no. 523148

**Benefits** 

- Maximum bowl size provided by the very best in production and mounting technology
- Undermount bowl for solid surface worktops
- Timelessly elegant, contoured bowl design
- Entire system for a wide variety of plans featuring large and small bowls
- Elegant and hygienic: the covered C-overflow and InFino strainer system

#### Colours

SILGRANIT tartufo

Available colours:
anthracite
coffee
rock grey
alumetallic
pearl grey

white jasmine

tartufo black