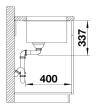

ts** 



- Maximum bowl size provided by the very best in production and mounting technology
- Undermount bowl for solid surface worktops
- Timelessly elegant, contoured bowl design
- Entire system for a wide variety of plans featuring large and small bowls
- Elegant and hygienic: the covered C-overflow and InFino strainer system

#### Colours



SILGRANIT tartufo

Available colours:
anthracite
coffee
rock grey
alumetallic
pearl grey

white jasmine

tartufo black

## Planning information

- Cut out size: 800 x 400 x R10<br/>br>Cut out information supplied with bowls.<br/>br>Cut out CNC files also available on www.blanco.co.uk for download.

#### Scope of supply

- Waste fitting with space-saving pipe
- 3 ½" InFino basket strainer

#### **Details**



Top view



# Cut-out



# Front view



Side view