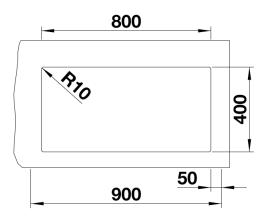

#### Colours

SILGRANIT white

Available colours: anthracite coffee rock grey alumetallic pearl grey white jasmine tartufo black - Cut out size: 800 x 400 x R10<br><br>Cut out information supplied with bowls.<br>Cut out CNC files also available on www.blanco.co.uk for download.

## Cut-out