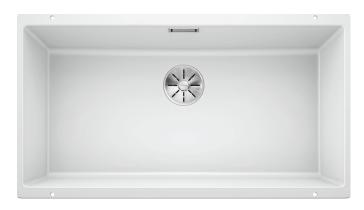

# Product information sheet SUBLINE 800-U

Item no. 523145

#### Benefits



- Maximum bowl size provided by the very best in production and mounting technology
- Undermount bowl for solid surface worktops
- Timelessly elegant, contoured bowl design
- Entire system for a wide variety of plans featuring large and small bowls
- Elegant and hygienic: the covered C-overflow and InFino strainer system

#### Colours



SILGRANIT white

Available colours: anthracite coffee rock grey alumetallic pearl grey white jasmine tartufo black - Cut out size: 800 x 400 x R10<br><br>Cut out information supplied with bowls.<br>Cut out CNC files also available on www.blanco.co.uk for download.

Scope of supply

- Waste fitting with space-saving pipe
- 3 1/2" InFino basket strainer

#### Details



Top view



## Cut-out



### Front view



Side view