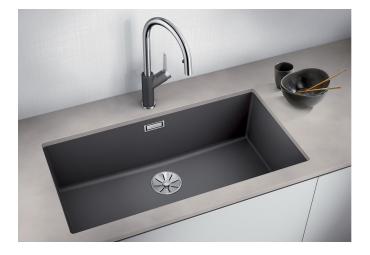

#### Benefits

- Maximum bowl size provided by the very best in production and mounting technology
- Undermount bowl for solid surface worktops
- Timelessly elegant, contoured bowl design
- Entire system for a wide variety of plans featuring large and small bowls
- Elegant and hygienic: the covered C-overflow and InFino strainer system

#### Colours

SILGRANIT white

Available colours: anthracite coffee rock grey alumetallic pearl grey white jasmine tartufo black - Cut out size: 800 x 400 x R10<br><br>Cut out information supplied with bowls.<br>Cut out CNC files also available on www.blanco.co.uk for download.