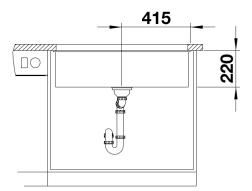

#### Details

Top view

#### Colours

SILGRANIT white

Available colours: anthracite coffee rock grey alumetallic pearl grey white jasmine tartufo black - Cut out size: 800 x 400 x R10<br><br>Cut out information supplied with bowls.<br>Cut out CNC files also available on www.blanco.co.uk for download.