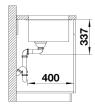

BLINE 800-U

Item no. 523145

#### Benefits



- Maximum bowl size provided by the very best in production and mounting technology
- Undermount bowl for solid surface worktops
- Timelessly elegant, contoured bowl design
- Entire system for a wide variety of plans featuring large and small bowls
- Elegant and hygienic: the covered C-overflow and InFino strainer system

#### Colours



SILGRANIT white

Available colours: anthracite coffee rock grey alumetallic pearl grey white jasmine tartufo black - Cut out size: 800 x 400 x R10<br><br>Cut out information supplied with bowls.<br>Cut out CNC files also available on www.blanco.co.uk for download.

Scope of supply

- Waste fitting with space-saving pipe
- 3 1/2" InFino basket strainer

#### Details



Top view



## Cut-out



### Front view



Side view