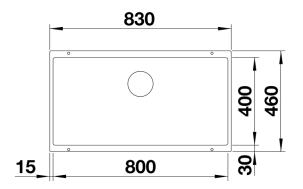

# Product information sheet SUBLINE 800-U

Item no. 523145

#### Benefits



- Maximum bowl size provided by the very best in production and mounting technology
- Undermount bowl for solid surface worktops
- Timelessly elegant, contoured bowl design
- Entire system for a wide variety of plans featuring large and small bowls
- Elegant and hygienic: the covered C-overflow and InFino strainer system

#### Colours



SILGRANIT white

Available colours: anthracite coffee rock grey alumetallic pearl grey white jasmine tartufo black - Cut out size: 800 x 400 x R10<br><br>Cut out information supplied with bowls.<br>Cut out CNC files also available on www.blanco.co.uk for download.

Scope of supply

- Waste fitting with space-saving pipe
- 3 1/2" InFino basket strainer

#### Details



Top view



## Cut-out



### Front view



Side view