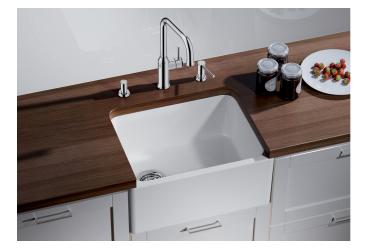

## Product information sheet BELFAST

Item no. 518497

## **Benefits**

- Deep and practical bowl for your largest pots and pans
  High quality ceramic and glaze
- Perfect for creating a modern country style kitchen
- Available in Crystal white or contemporary Lava grey

## Colours

Available colours: crystal white gloss lava grey

Ceramic crystal white gloss

- Cut out size: Overmount<br><br>Universal handing<br>Internal bowl depth 222mm, Sink depth 245mm<br>BELFAST sink is not compatible with waste dispoal unit<br>