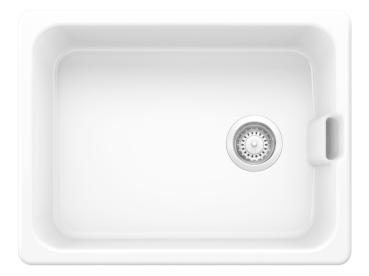

## Colours

Available colours: crystal white gloss lava grey

Ceramic crystal white gloss

- Cut out size: Overmount<br><br>Universal handing<br>Internal bowl depth 222mm, Sink depth 245mm<br>BELFAST sink is not compatible with waste dispoal unit<br>

Scope of supply

- with 1  $\frac{1}{2}$ " basket strainer waste and integral overflow