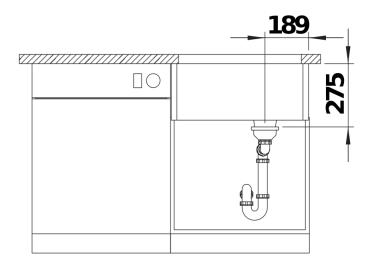

## Product information sheet BELFAST

Item no. 518497

## **Benefits**



- Deep and practical bowl for your largest pots and pans
  High quality ceramic and glaze
- Perfect for creating a modern country style kitchen
- Available in Crystal white or contemporary Lava grey

## Colours



Available colours: crystal white gloss lava grey

Ceramic crystal white gloss

- Cut out size: Overmount<br><br>Universal handing<br>Internal bowl depth 222mm, Sink depth 245mm<br>BELFAST sink is not compatible with waste dispoal unit<br>

Scope of supply

- with 1  $\frac{1}{2}$ " basket strainer waste and integral overflow

## Details





Cut-out



Front view