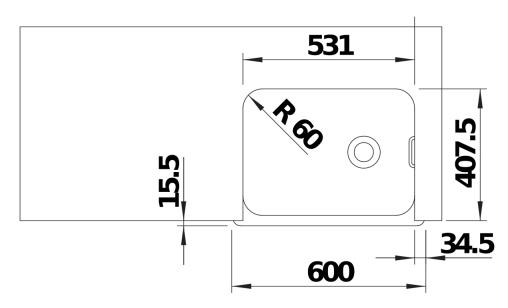

## Product information sheet BELFAST

Item no. 518497

## **Benefits**



- Deep and practical bowl for your largest pots and pans
  High quality ceramic and glaze
- Perfect for creating a modern country style kitchen
- Available in Crystal white or contemporary Lava grey

## Colours



Available colours: crystal white gloss lava grey

Ceramic crystal white gloss

- Cut out size: Overmount<br><br>Universal handing<br>Internal bowl depth 222mm, Sink depth 245mm<br>BELFAST sink is not compatible with waste dispoal unit<br>

Scope of supply

- with 1  $\frac{1}{2}$ " basket strainer waste and integral overflow

## Details





Cut-out



Front view