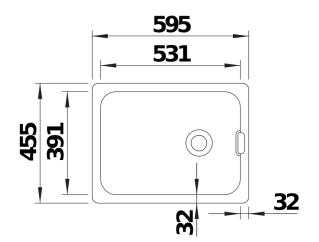

## Product information sheet BELFAST

Item no. 518497

## **Benefits**



- Deep and practical bowl for your largest pots and pans
  High quality ceramic and glaze
- Perfect for creating a modern country style kitchen
- Available in Crystal white or contemporary Lava grey

## Colours



Available colours: crystal white gloss lava grey

Ceramic crystal white gloss

- Cut out size: Overmount<br><br>Universal handing<br>Internal bowl depth 222mm, Sink depth 245mm<br>BELFAST sink is not compatible with waste dispoal unit<br>

Scope of supply

- with 1  $\frac{1}{2}$ " basket strainer waste and integral overflow

## Details





Cut-out



Front view