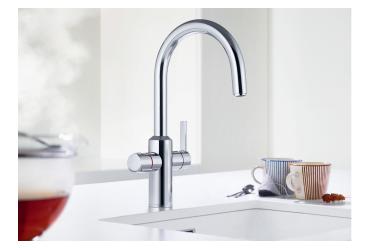

## Product information sheet drink.hot TAMPERA

Item no. 525226

## Benefits



- 3-in-1 mixer tap: 100% boiling, cold and warm water out of one tap

- Separate levers incl. safety button for boiling water

- 4-litre hot water boiler made of highly resistant and tasteless titanium - ideal in combination with SELECT Compact waste system

- 100°C water in a controlled jet through an aerator that reduces spray to protect your hands

- High-end BWT multi-stage filter reduces lime scale, contaminates and improves taste

- Insulated spout that doesn't get hot to the touch

- Digital Flowmeter displays exact filter capacity with audible alert system

- Requires balanced high pressure supply only, min 1.2 bar

- Spout can be swivelled by 180°
- With ceramic disk cartridge

- Ø 35 mm tap hole required, flexible connection pipes with a length of 450 mm and  $\frac{3}{3}$ " nu