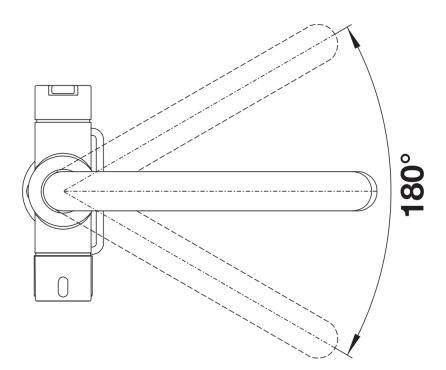

- Digital Flowmeter displays exact filter capacity with audible alert system

- Requires balanced high pressure supply only, min 1.2 bar

- Spout can be swivelled by 180°
- With ceramic disk cartridge

- Ø 35 mm tap hole required, flexible connection pipes with a length of 450 mm and  $\frac{3}{3}$ " nut for particularly easy and secure installation

## Swivel range