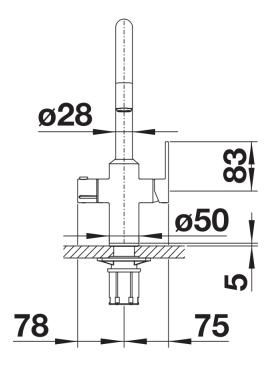

- Digital Flowmeter displays exact filter capacity with audible alert system

- Requires balanced high pressure supply only, min 1.2 bar

- Spout can be swivelled by 180°
- With ceramic disk cartridge

- Ø 35 mm tap hole required, flexible connection pipes with a length of 450 mm and  $\frac{3}{3}$ " nut for particularly easy and secure installation