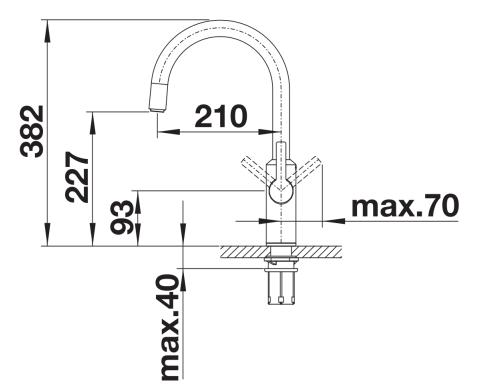

- Digital Flowmeter displays exact filter capacity with audible alert system

- Requires balanced high pressure supply only, min 1.2 bar

- Spout can be swivelled by 180°
- With ceramic disk cartridge

- Ø 35 mm tap hole required, flexible connection pipes with a length of 450 mm and  $\frac{3}{3}$ " nut for particularly easy and secure installation