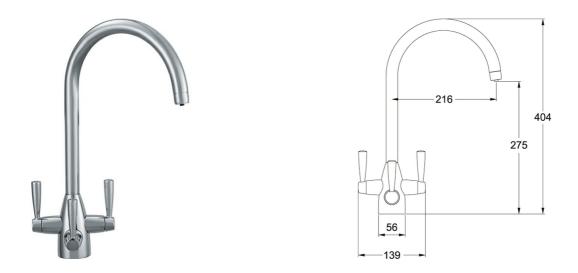

NB PREVIOUS FUN NUMBER PRIOR TO JANUARY 2021 WAS 120.0180.357

| TECHNICAL DATA                   |                                                                                                |
|----------------------------------|------------------------------------------------------------------------------------------------|
| Version                          | Swivel Spout                                                                                   |
| Handle Width                     | 139.00 mm                                                                                      |
| Height Overall                   | 404.00 mm                                                                                      |
| Height to End of<br>Spout        | 275.00 mm                                                                                      |
| Spout reach                      | 216.00 mm                                                                                      |
| Hot Flow Rate at 0.3 bar         | 3.90 litres/min                                                                                |
| Suitable for low pressure system | No                                                                                             |
| Remarks                          | The minimum bar pressure for FilterFlow is 1 bar hot and 1 bar cold. Maximum pressure is 5 bar |
| Туре                             | Quarter Turn Ceramic Disc                                                                      |
| Price                            | £936.00                                                                                        |