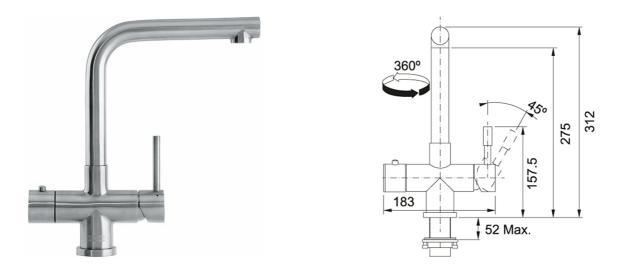

The Minerva Mondial 3-in-1 tap provides hot, cold and 100°C boiling water. Safety is assured with a two-step safety handle, while fully insulated spout and handle ensures that they both stay cool to the touch. Discreet and suitable for almost any kitchen, the horizontal heating tank sits neatly behind a standard 150mm cabinet plinth, freeing up much-needed cupboard space.

| TECHNICAL DATA                   |                 |
|----------------------------------|-----------------|
| Version                          | Bi-Flow Spout   |
| Handle Width                     | 96.00 mm        |
| Height Overall                   | 330.00 mm       |
| Height to End of<br>Spout        | 276.00 mm       |
| Spout reach                      | 200.00 mm       |
| Hot Flow Rate at 0.3 bar         | 1.90 litres/min |
| Suitable for low pressure system | No              |