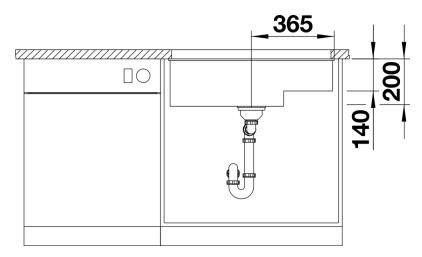

## Product information sheet SUBLINE 700-U Level

Item no. 523540

**Benefits** 



- Maximum bowl size provided by the very best in production and mounting technology
- Undermount bowl for solid surface worktops
- Timelessly elegant, contoured bowl design
- Entire system for a wide variety of plans featuring large and small bowls
- Elegant and hygienic: the covered C-overflow and InFino strainer system

#### Colours



SILGRANIT alumetallic

Available colours:
anthracite
jasmine
white
alumetallic
pearl grey
rock grey
coffee
tartufo

black

## Planning information

- Cut out: 700 x 400 x R10<br/>br>Left hand bowl only

# Scope of supply

Waste fitting with space-saving pipe, 3 ½" InFino basket strainer

### **Details**





Cut-out



Front view



Side view