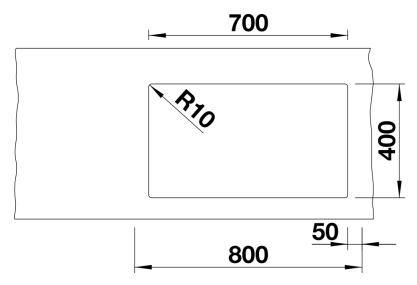

## Planning information

- Cut out: 700 x 400 x R10<br/>br>Left hand bowl only

### **Details**

Cut-out

Front view

Side view