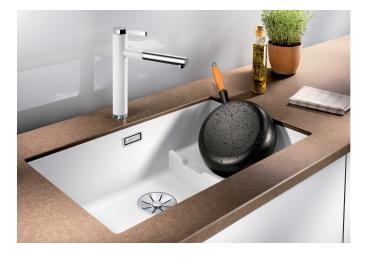

## Product information sheet SUBLINE 700-U Level

Item no. 523540

**Benefits** 

- Maximum bowl size provided by the very best in production and mounting technology
- Undermount bowl for solid surface worktops
- Timelessly elegant, contoured bowl design
- Entire system for a wide variety of plans featuring large and small bowls
- Elegant and hygienic: the covered C-overflow and InFino strainer system

#### Colours

SILGRANIT alumetallic

Available colours:
anthracite
jasmine
white
alumetallic
pearl grey
rock grey
coffee
tartufo

black