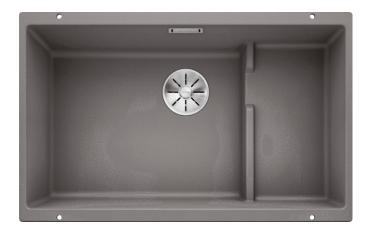

#### Colours

SILGRANIT alumetallic

Available colours:
anthracite
jasmine
white
alumetallic
pearl grey
rock grey
coffee
tartufo

black