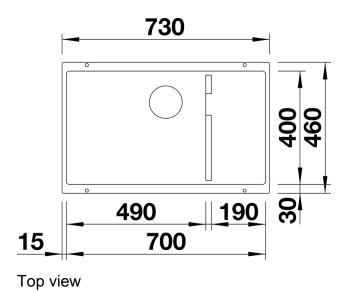

## Planning information

- Cut out: 700 x 400 x R10<br/>br>Left hand bowl only

### **Details**

Cut-out

Front view

Side view