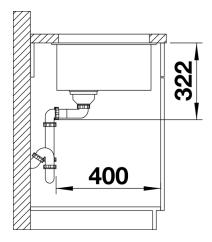

## Product information sheet SUBLINE 700-U Level

Item no. 523540

**Benefits** 



- Maximum bowl size provided by the very best in production and mounting technology
- Undermount bowl for solid surface worktops
- Timelessly elegant, contoured bowl design
- Entire system for a wide variety of plans featuring large and small bowls
- Elegant and hygienic: the covered C-overflow and InFino strainer system

#### Colours



SILGRANIT alumetallic

Available colours:
anthracite
jasmine
white
alumetallic
pearl grey
rock grey
coffee
tartufo

black

## Planning information

- Cut out: 700 x 400 x R10<br/>br>Left hand bowl only

# Scope of supply

Waste fitting with space-saving pipe, 3 ½" InFino basket strainer

### **Details**





Cut-out



Front view



Side view